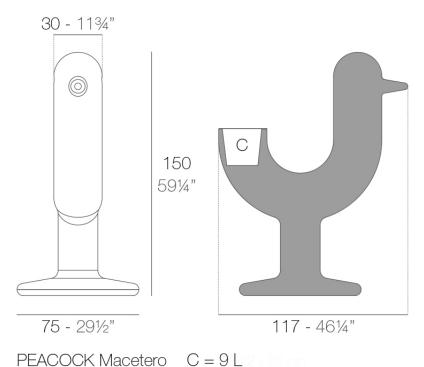

### Info

### Description

Pot made of polyethylene resin by rotational moulding. 100% Recyclable. Item suitable for indoor and outdoor use. Available in different finishes.

Weight: 17 Kg

PEACOCK Macetero C = 9 L PEACOCK Planter C = 2½ gal