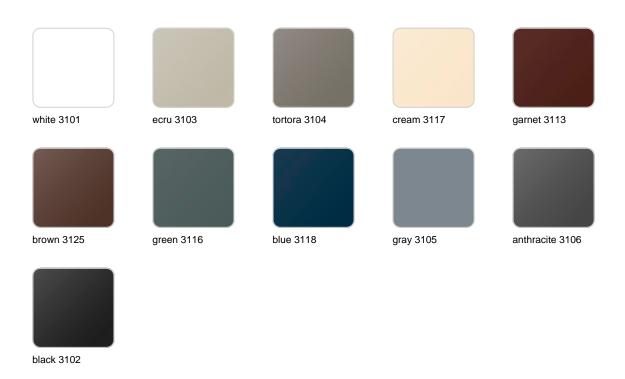

### **Finishes**

#### finishes

#### SELF-WATERING Ref. 61001R

Self-watering system included in all planters except those with basic finish

LACQUERED Ref. 61001F

Lacquered Polyethylene