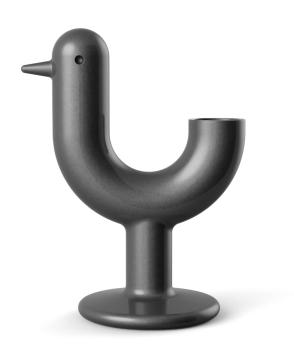

# Peacock planter

by Eero Aarnio

**The master <u>Eero Aarnio</u>** creates the Peacock Collection, his first piece for <u>Vondom</u>. It is without doubt a **unique design planter**, an element amusing and symbolic.

### Description

Pot made of polyethylene resin by rotational moulding. 100% Recyclable. Item suitable for indoor and outdoor use. Available in different finishes.

Weight: 17 Kg

PEACOCK Macetero C = 9 L PEACOCK Planter C = 2½ gal