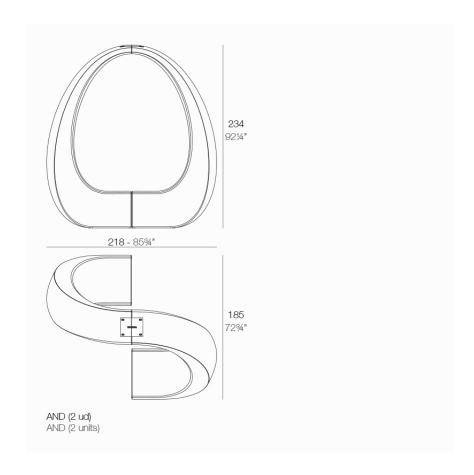

Products / Benches / And 218x185x234

### Description

Made of polyethylene resin by rotational moulding.100% Recyclable. Item suitable for indoor and outdoor use. Available in different finishes.

Weight: 87.22 Kg