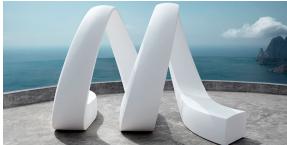

## And 218x185x234

by Fabio Novembre

The And Collection outdoor design bench, by <u>Fabio Novembre</u> for <u>Vondom</u>, is a spatial concept. A volume that cuts through the air, creating emotional turbulence for those who get swept up in it.

### Description

Made of polyethylene resin by rotational moulding.100% Recyclable. Item suitable for indoor and outdoor use. Available in different finishes.

Weight: 87.22 Kg