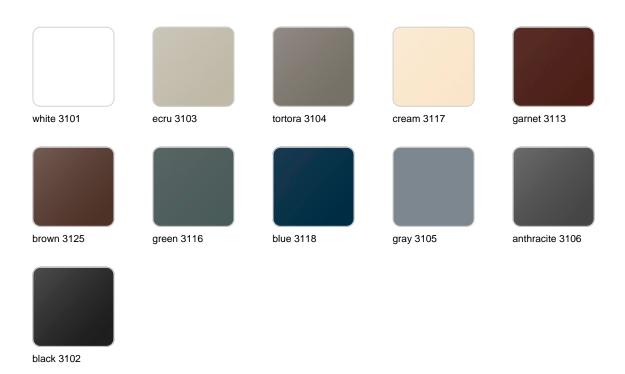

### finishes

#### BASIC Ref. 60007

Matt Polyethylene

LACQUERED Ref. 60007F

Lacquered Polyethylene