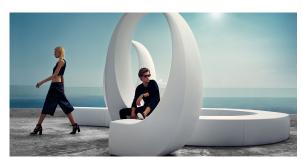

## And 218x185x234

by Fabio Novembre

The And Collection outdoor design bench, by <u>Fabio Novembre</u> for <u>Vondom</u>, is a spatial concept. A volume that cuts through the air, creating emotional turbulence for those who get swept up in it.

### Description

Made of polyethylene resin by rotational moulding.100% Recyclable. Item suitable for indoor and outdoor use. Available in different finishes.

Weight: 87.22 Kg