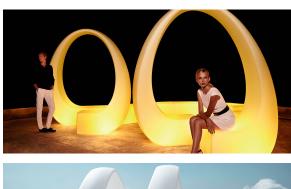

## And 218x185x234

by Fabio Novembre

The And Collection outdoor design bench, by <u>Fabio Novembre</u> for <u>Vondom</u>, is a spatial concept. A volume that cuts through the air, creating emotional turbulence for those who get swept up in it.

### lighting

WHITE LED Ref. 60007W

ice 2101

White internally lit unit with LED technology. Available only in matte ice white finish.

RGBW LED Ref. 60007L

Unit with internal lighting with RGBW LED technology and remote control unit for switching colors. Available only in matte ice white finish. Remote control included.