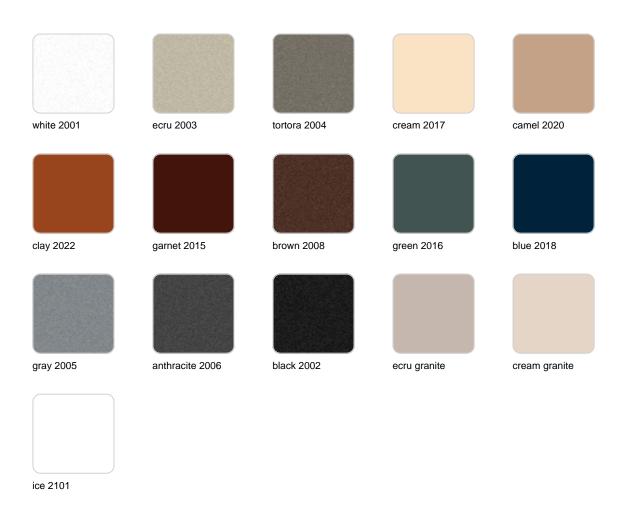

### finishes

#### BASIC Ref. 60007

Matt Polyethylene

LACQUERED Ref. 60007F

Lacquered Polyethylene