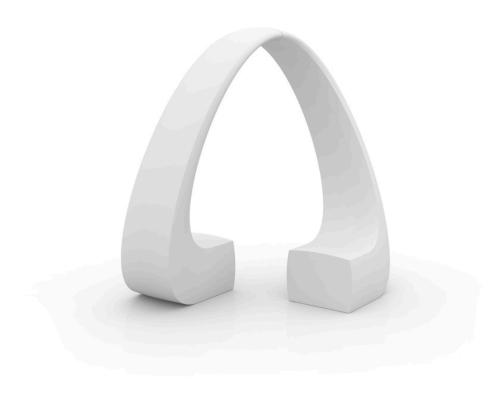

## And 218x185x234

by Fabio Novembre

The And Collection outdoor design bench, by <u>Fabio Novembre</u> for <u>Vondom</u>, is a spatial concept. A volume that cuts through the air, creating emotional turbulence for those who get swept up in it.

### Description

Made of polyethylene resin by rotational moulding.100% Recyclable. Item suitable for indoor and outdoor use. Available in different finishes.

Weight: 87.22 Kg