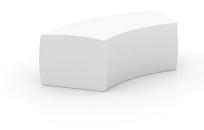

## And bench 133x65x47

by Fabio Novembre

The And Collection outdoor design bench, by <u>Fabio Novembre</u> for <u>Vondom</u>, is a spatial concept. A volume that cuts through the air, creating emotional turbulence for those who get swept up in it.

### Description

Made of polyethylene resin by rotational moulding.100% Recyclable. Item suitable for indoor and outdoor use. Available in different finishes.

Weight: 25.2 Kg