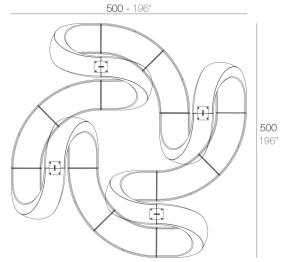

## **Combinations**

8 x 60007 AND - AND 8 x 60006 AND Banco - AND Bench

**4 x 60007** AND - AND **8 x 60006** AND Banco - AND Bench

2 x 60007 AND - AND 8 x 60006 AND Banco - AND Bench