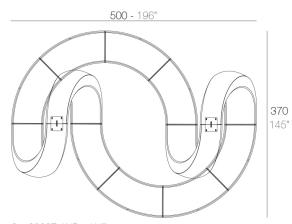

## **Combinations**

8 x 60007 AND - AND 8 x 60006 AND Banco - AND Bench

**4 x 60007** AND - AND **8 x 60006** AND Banco - AND Bench

2 x 60007 AND - AND 8 x 60006 AND Banco - AND Bench