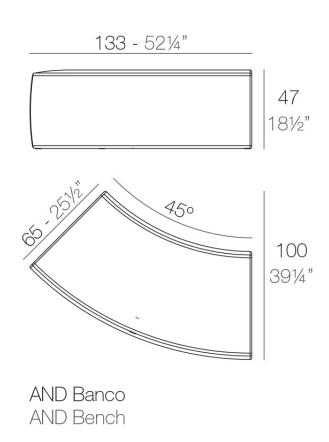

Products / Benches / And Bench 133x65x47

### Description

Made of polyethylene resin by rotational moulding.100% Recyclable. Item suitable for indoor and outdoor use. Available in different finishes.

Weight: 25.2 Kg