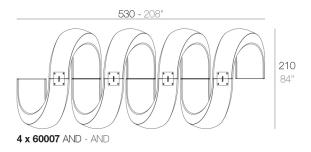

## **Combinations**

8 x 60007 AND - AND 8 x 60006 AND Banco - AND Bench

**4 x 60007** AND - AND **8 x 60006** AND Banco - AND Bench

2 x 60007 AND - AND 8 x 60006 AND Banco - AND Bench