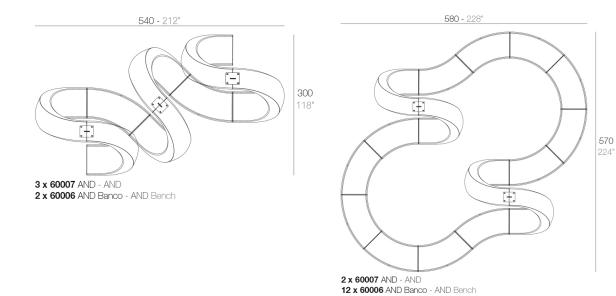

## **Combinations**

8 x 60007 AND - AND 8 x 60006 AND Banco - AND Bench

**4 x 60007** AND - AND **8 x 60006** AND Banco - AND Bench

2 x 60007 AND - AND 8 x 60006 AND Banco - AND Bench