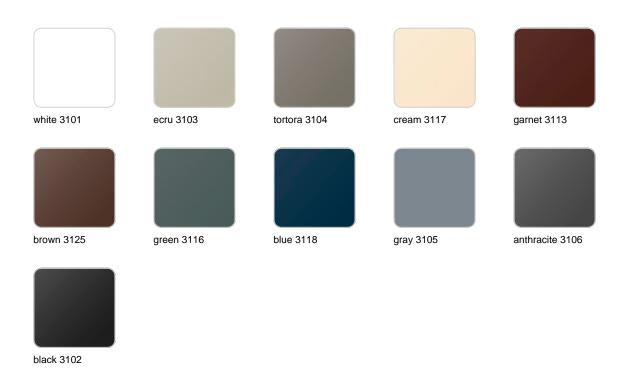

### **Finishes**

### finishes

### BASIC Ref. 60006

Matt Polyethylene

LACQUERED Ref. 60006F

Lacquered Polyethylene