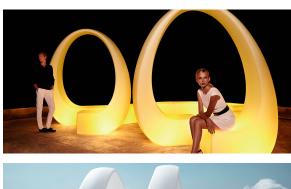

smitter (not included). There are two options to choose from: Professional XLR DMX and Home WIFI DMX. (Remote control included). Optional battery

**RGBW LED BATTERY** Ref. 60006Y



ice 2101

Unit with internal lighting with battery-powered RGBW LED technology. Includes charger and remote control for switching colors and charger. Available only in matte ice white finish.

**RGBW LED DMX BATTERY** 



Ref. 60006DY



ice 2101

Unit with internal lighting with RGBW LED technology and remote control unit for switching colors. Also controlLED by DMX-1024 (wireless), enabling communication between one or more products simultaneously via the DMX transmitter (not included). There are two options to choose from: Professional XLR DMX and Home WIFI DMX. (Remote control included).

## **Ambients**