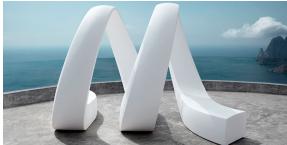

## And bench 133x65x47

by Fabio Novembre

The And Collection outdoor design bench, by <u>Fabio Novembre</u> for <u>Vondom</u>, is a spatial concept. A volume that cuts through the air, creating emotional turbulence for those who get swept up in it.