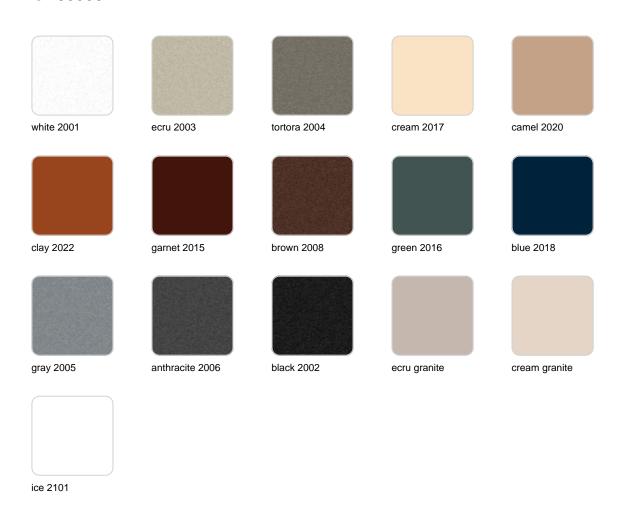

nd Bench 133x65x47

## And bench 133x65x47

by Fabio Novembre

The And Collection outdoor design bench, by <u>Fabio Novembre</u> for <u>Vondom</u>, is a spatial concept. A volume that cuts through the air, creating emotional turbulence for those who get swept up in it.



### Info

### Description

Made of polyethylene resin by rotational moulding.100% Recyclable. Item suitable for indoor and outdoor use. Available in different finishes.

Weight: 25.2 Kg



## **Combinations**



8 x 60007 AND - AND 8 x 60006 AND Banco - AND Bench





**4 x 60007** AND - AND **8 x 60006** AND Banco - AND Bench



2 x 60007 AND - AND 8 x 60006 AND Banco - AND Bench



## **Accessories**

#### • COVER

Waterproof Protective cover

#### • Fabric

Fabric

### **Finishes**

### finishes

### BASIC Ref. 60006



Matt Polyethylene

LACQUERED Ref. 60006F



Lacquered Polyethylene

### lighting

WHITE LED Ref. 60006W



ice 2101

White internally lit unit with LED technology. Available only in matte ice white finish.

RGBW LED Ref. 60006L





Unit with internal lighting with RGBW LED technology and remote control unit for switching colors. Available only in matte ice white finish. Remote control included.

**RGBW LED DMX** Ref. 60006D



Unit with internal lighting with RGBW LED technology and remote control unit for switching colors. Also controlLED by DMX-1024 (wireless), enabling communication between one or more products simultaneously via the DMX transmitter (not included). There are two options to choose from: Professional XLR DMX and Home WIFI DMX. (Remote control included). Optional batter