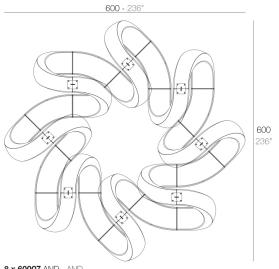

## **Combinations**

8 x 60007 AND - AND 8 x 60006 AND Banco - AND Bench

**4 x 60007** AND - AND **8 x 60006** AND Banco - AND Bench

2 x 60007 AND - AND 8 x 60006 AND Banco - AND Bench