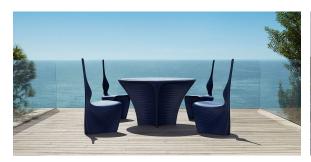

# Biophilia table ø120×72

by Ross Lovegrove

Ross Lovegrove's Biophilia collection is a magnetic encounter between nature and design, where each piece seems to emerge from the earth with a life of its own. Inspired by the fluid forms of Art Nouveau and the organic majesty of Antoni Gaudí's Sagrada Família, Biophilia invites you to rediscover a connection with the natural environment through an aesthetic that breathes, flows and blends in with the space.

## **Ambients**