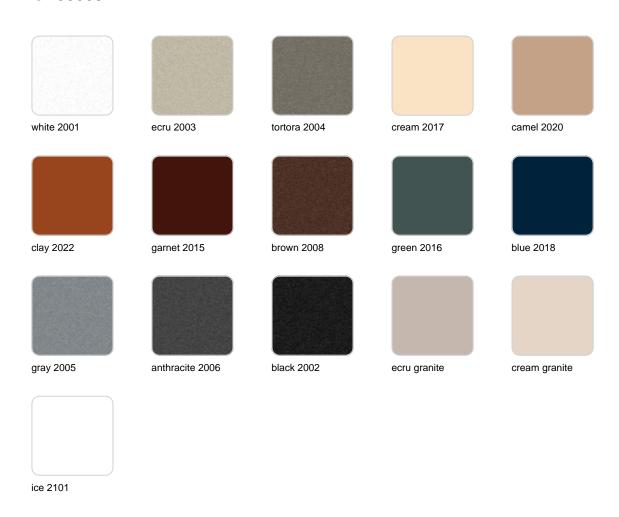

## **Finishes**

### finishes

### BASIC Ref. 59005

Matt Polyethylene

LACQUERED Ref. 59005F

Lacquered Polyethylene