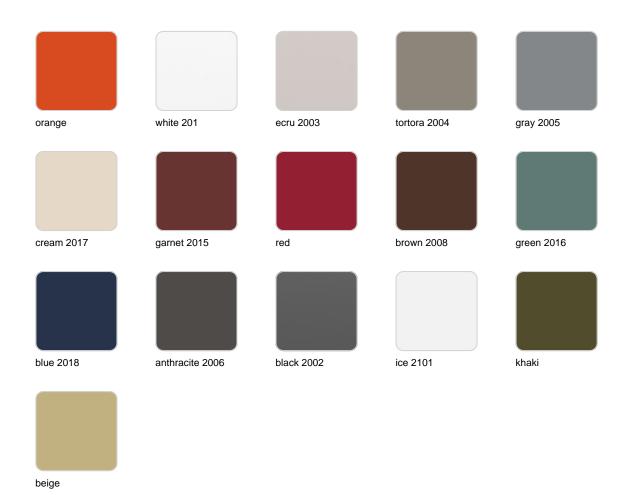

## **Finishes**

### finishes

### BASIC Ref. 59005

Matt Polyethylene

LACQUERED Ref. 59005F

Lacquered Polyethylene

## lighting

WHITE LED Ref. 59005W

ice 2101

White internally lit unit with LED technology. Available only in matte ice white finish.

RGBW LED Ref. 59005L

Unit with internal lighting with RGBW LED technology and remote control unit for switching colors. Available only in matte ice white finish. Remote control included.