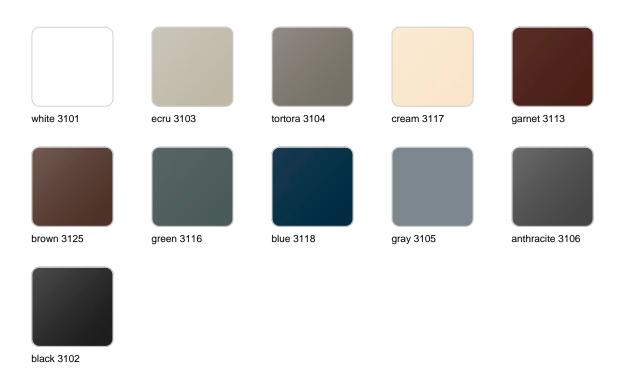

## **Finishes**

### finishes

### BASIC Ref. 59005

Matt Polyethylene

LACQUERED Ref. 59005F

Lacquered Polyethylene