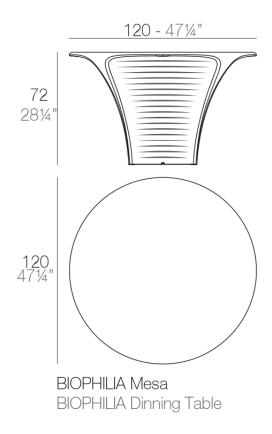

### Description

Made of polyethylene resin by rotational moulding. 100% Recyclable. Item suitable for indoor and outdoor use. Available in different finishes.

Weight: 59.69 Kg