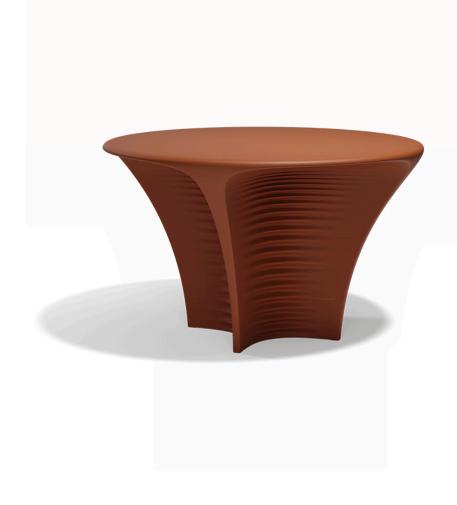

# Biophilia table ø120×72

by Ross Lovegrove

Ross Lovegrove's Biophilia collection is a magnetic encounter between nature and design, where each piece seems to emerge from the earth with a life of its own. Inspired by the fluid forms of Art Nouveau and the organic majesty of Antoni Gaudí's Sagrada Família, Biophilia invites you to rediscover a connection with the natural environment through an aesthetic that breathes, flows and blends in with the space.

### Description

Made of polyethylene resin by rotational moulding. 100% Recyclable. Item suitable for indoor and outdoor use. Available in different finishes.

Weight: 59.69 Kg