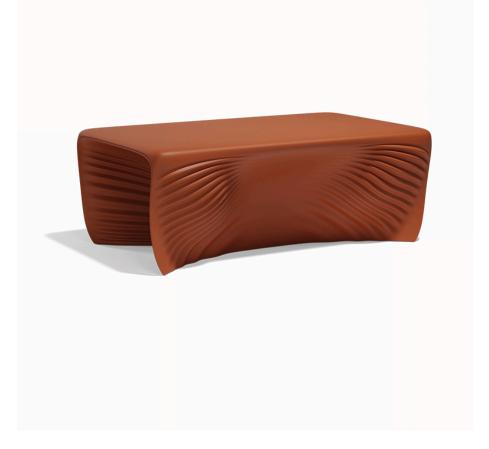

## Biophilia coffee table 101x67x by Ross Lovegrove

Ross Lovegrove's Biophilia collection is a magnetic encounter between nature and design, where each piece seems to emerge from the earth with a life of its own. Inspired by the fluid forms of Art Nouveau and the organic majesty of Antoni Gaudí's Sagrada Família, Biophilia invites you to rediscover a connection with the natural environment through an aesthetic that breathes, flows and blends in with the space.

### Description

Made of polyethylene resin by rotational moulding. 100% Recyclable. Item suitable for indoor and outdoor use. Available in different finishes.

Weight: 15 Kg