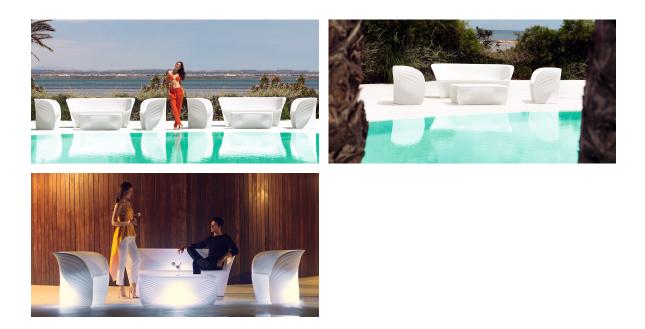

transmitter (not included). There are two options to choose from: Professional XLR DMX and Home WIFI DMX. (Remote control included). Optional battery



#### **RGBW LED BATTERY** Ref. 59004Y



ice 2101

Unit with internal lighting with battery-powered RGBW LED technology. Includes charger and remote control for switching colors and charger. Available only in matte ice white finish.

#### **RGBW LED DMX BATTERY** Ref. 59004DY



Unit with internal lighting with RGBW LED technology and remote control unit for switching colors. Also controlLED by DMX-1024 (wireless), enabling communication between one or more products simultaneously via the DMX transmitter (not included). There are two options to choose from: Professional XLR DMX and Home WIFI DMX. (Remote control included).



## Ambients