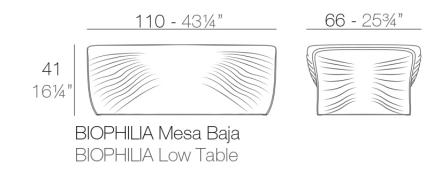

Products / Low Tables / Biophilia Coffee Table 101x67x

## Biophilia coffee table 101x67x by Ross Lovegrove

Ross Lovegrove's Biophilia collection is a magnetic encounter between nature and design, where each piece seems to emerge from the earth with a life of its own. Inspired by the fluid forms of Art Nouveau and the organic majesty of Antoni Gaudí's Sagrada Família, Biophilia invites you to rediscover a connection with the natural environment through an aesthetic that breathes, flows and blends in with the space.