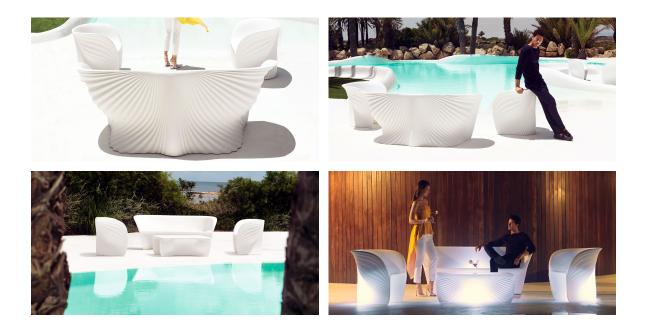

Products / Sofas / Biophilia Sofa

# Biophilia sofa by Ross Lovegrove

Ross Lovegrove's Biophilia collection is a magnetic encounter between nature and design, where each piece seems to emerge from the earth with a life of its own. Inspired by the fluid forms of Art Nouveau and the organic majesty of Antoni Gaudí's Sagrada Família, Biophilia invites you to rediscover a connection with the natural environment through an aesthetic that breathes, flows and blends in with the space.

## Ambients