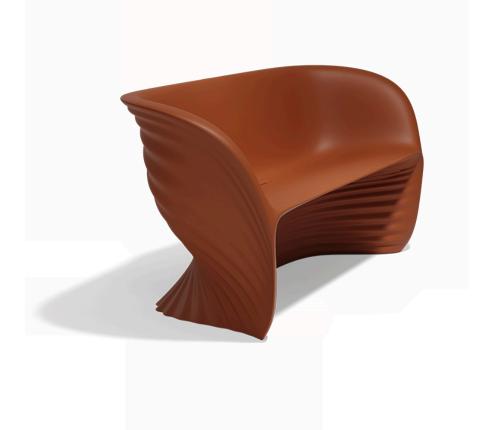

# Biophilia sofa by Ross Lovegrove

Ross Lovegrove's Biophilia collection is a magnetic encounter between nature and design, where each piece seems to emerge from the earth with a life of its own. Inspired by the fluid forms of Art Nouveau and the organic majesty of Antoni Gaudí's Sagrada Família, Biophilia invites you to rediscover a connection with the natural environment through an aesthetic that breathes, flows and blends in with the space.

### Description

Made of polyethylene resin by rotational moulding. 100% Recyclable. Item suitable for indoor and outdoor use. Available in different finishes.

Weight: 30.89 Kg