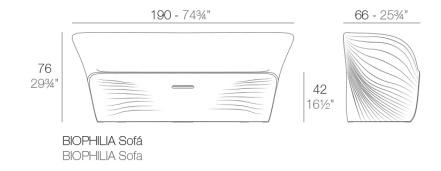

### Description

Made of polyethylene resin by rotational moulding. 100% Recyclable. Item suitable for indoor and outdoor use. Available in different finishes.

Weight: 30.89 Kg