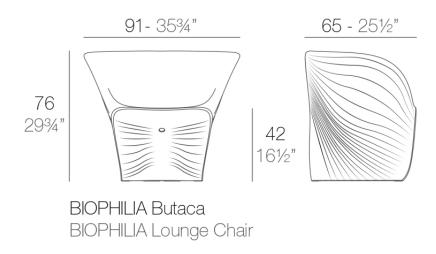

### Description

Made of polyethylene resin by rotational moulding. 100% Recyclable. Item suitable for indoor and outdoor use. Available in different finishes.

Weight: 15 Kg