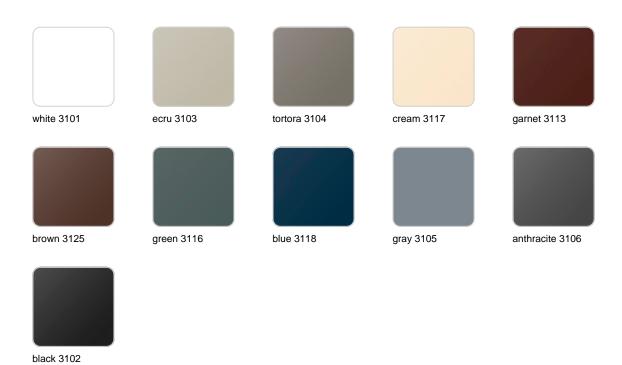

## **Finishes**

#### finishes

#### BASIC Ref. 59002

Matt Polyethylene

LACQUERED Ref. 59002F

Lacquered Polyethylene

TWO-TONE LACQUERED Ref. 59002FP

black 2002

Two-tone lacquered Polyethylene