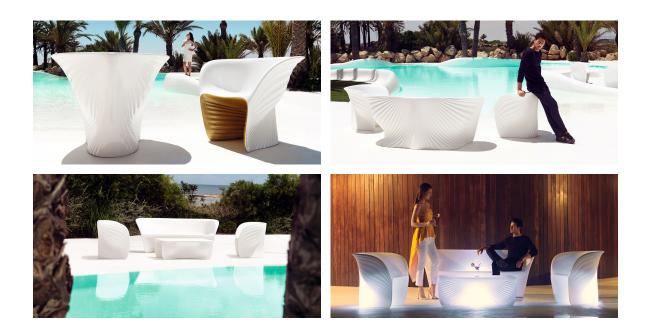

# Biophilia lounge chair

by Ross Lovegrove

Ross Lovegrove's Biophilia collection is a magnetic encounter between nature and design, where each piece seems to emerge from the earth with a life of its own. Inspired by the fluid forms of Art Nouveau and the organic majesty of Antoni Gaudí's Sagrada Família, Biophilia invites you to rediscover a connection with the natural environment through an aesthetic that breathes, flows and blends in with the space.

## **Ambients**