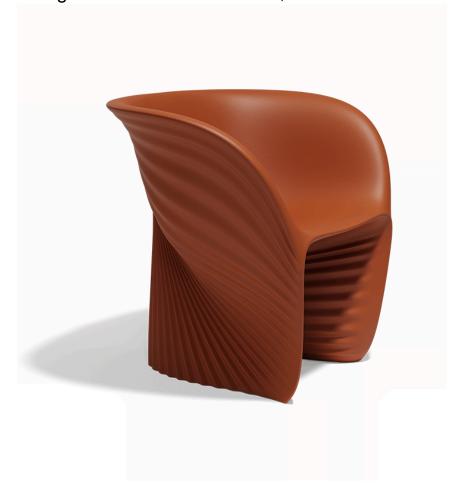

# Biophilia lounge chair

by Ross Lovegrove

Ross Lovegrove's Biophilia collection is a magnetic encounter between nature and design, where each piece seems to emerge from the earth with a life of its own. Inspired by the fluid forms of Art Nouveau and the organic majesty of Antoni Gaudí's Sagrada Família, Biophilia invites you to rediscover a connection with the natural environment through an aesthetic that breathes, flows and blends in with the space.

### Description

Made of polyethylene resin by rotational moulding. 100% Recyclable. Item suitable for indoor and outdoor use. Available in different finishes.

Weight: 15 Kg