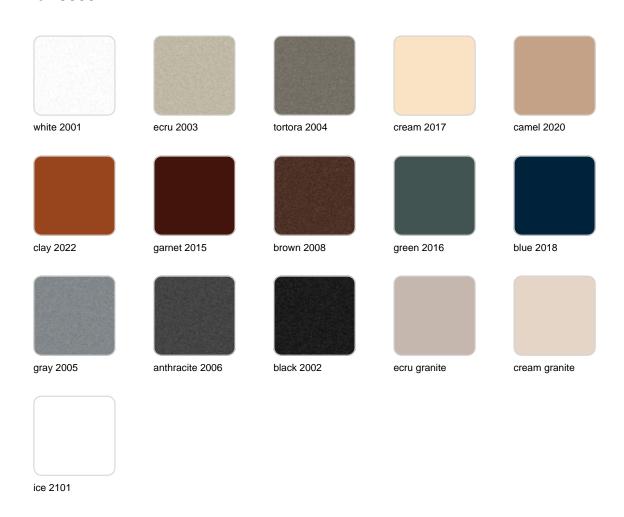

## **Finishes**

#### finishes

#### BASIC Ref. 59002

Matt Polyethylene

LACQUERED Ref. 59002F

Lacquered Polyethylene

TWO-TONE LACQUERED Ref. 59002FP

black 2002

Two-tone lacquered Polyethylene