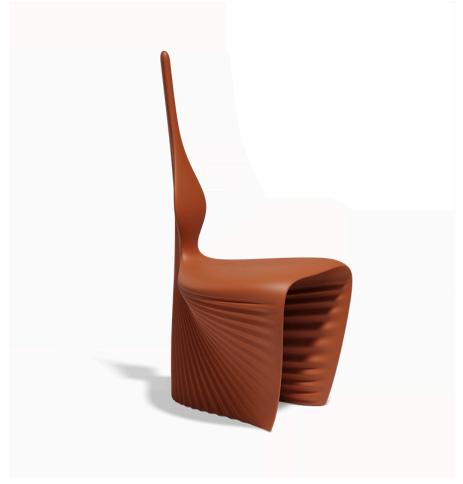

# Biophilia chair

by Ross Lovegrove

Ross Lovegrove's Biophilia collection is a magnetic encounter between nature and design, where each piece seems to emerge from the earth with a life of its own. Inspired by the fluid forms of Art Nouveau and the organic majesty of Antoni Gaudí's Sagrada Família, Biophilia invites you to rediscover a connection with the natural environment through an aesthetic that breathes, flows and blends in with the space.

#### Description

Made of polyethylene resin by rotational moulding. 100% Recyclable. Item suitable for indoor and outdoor use. Available in different finishes.

Weight: 3.65 Kg