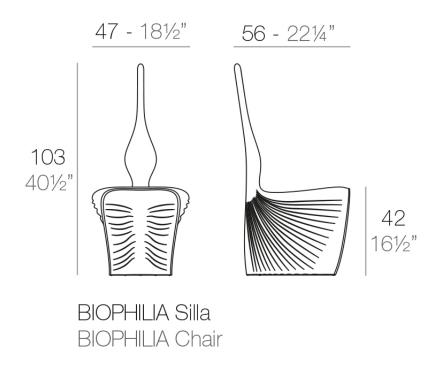

#### Description

Made of polyethylene resin by rotational moulding. 100% Recyclable. Item suitable for indoor and outdoor use. Available in different finishes.

Weight: 3.65 Kg