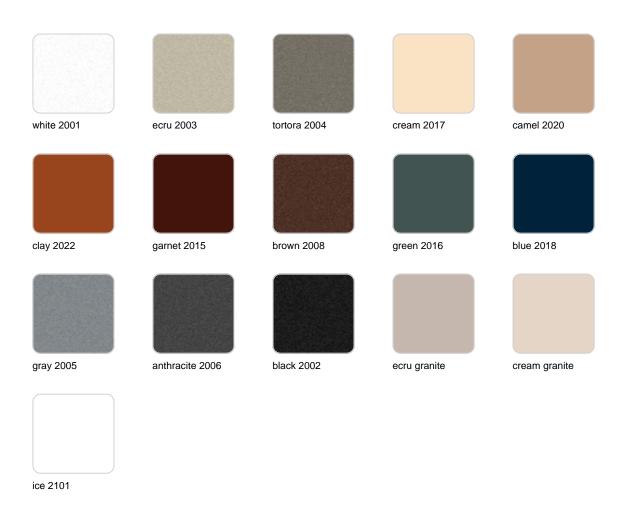

### **Finishes**

#### finishes

#### BASIC Ref. 59001

Matt Polyethylene

LACQUERED Ref. 59001F

Lacquered Polyethylene

TWO-TONE LACQUERED Ref. 59001FP

black 2002

Two-tone lacquered Polyethylene