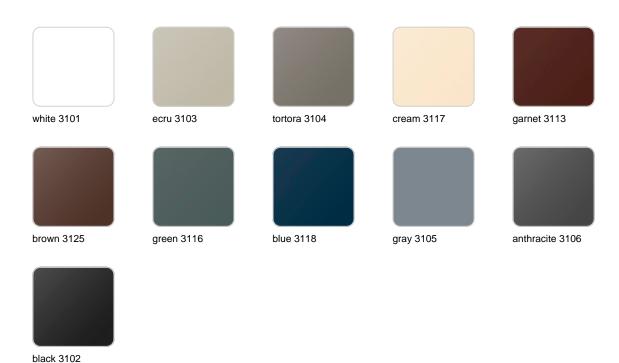

### **Finishes**

#### finishes

#### BASIC Ref. 59001

Matt Polyethylene

LACQUERED Ref. 59001F

Lacquered Polyethylene

TWO-TONE LACQUERED Ref. 59001FP

black 2002

Two-tone lacquered Polyethylene