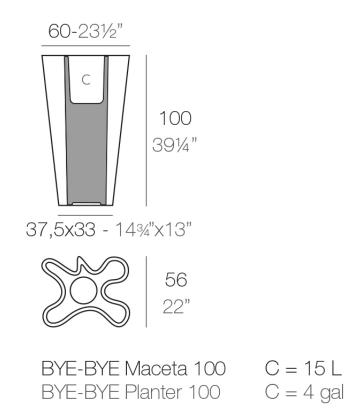

Products / Planters / Bye-bye Planter 60x56x100

#### Description

Made of polyethylene resin by rotational moulding. 100% Recyclable. Item suitable for indoor and outdoor use. Available in different finishes.

Weight: 12 Kg