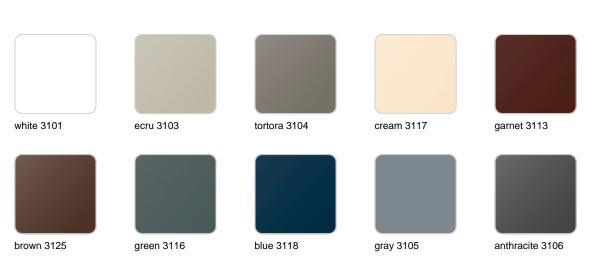

## Finishes

finishes

| BASIC<br>Ref. 58004A |                 |              |              |               |
|----------------------|-----------------|--------------|--------------|---------------|
|                      |                 |              |              |               |
| white 2001           | ecru 2003       | tortora 2004 | cream 2017   | camel 2020    |
| clay 2022            | garnet 2015     | brown 2008   | green 2016   | blue 2018     |
|                      |                 |              |              |               |
| gray 2005            | anthracite 2006 | black 2002   | ecru granite | cream granite |
|                      |                 |              |              |               |

#### SELF-WATERING Ref. 58004R

| white 2001 | ecru 2003       | tortora 2004 | cream 2017   | camel 2020    |
|------------|-----------------|--------------|--------------|---------------|
|            |                 |              |              |               |
| clay 2022  | garnet 2015     | brown 2008   | green 2016   | blue 2018     |
|            |                 |              |              |               |
| gray 2005  | anthracite 2006 | black 2002   | ecru granite | cream granite |
|            |                 |              |              |               |