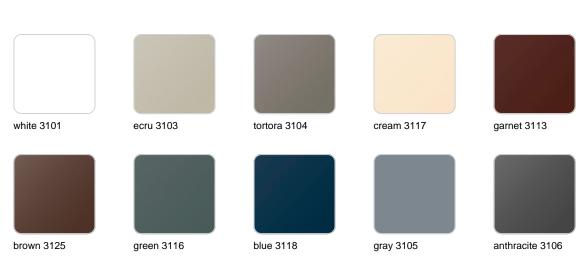

### Finishes

finishes

| BASIC<br>Ref. 58003A |                 |              |              |               |
|----------------------|-----------------|--------------|--------------|---------------|
|                      |                 |              |              |               |
| white 2001           | ecru 2003       | tortora 2004 | cream 2017   | camel 2020    |
| clay 2022            | garnet 2015     | brown 2008   | green 2016   | blue 2018     |
|                      |                 |              |              |               |
| gray 2005            | anthracite 2006 | black 2002   | ecru granite | cream granite |
|                      |                 |              |              |               |

ice 2101

Matt Polyethylene

SELF-WATERING Ref. 58003R

| white 2001 | ecru 2003       | tortora 2004 | cream 2017   | camel 2020    |
|------------|-----------------|--------------|--------------|---------------|
|            |                 |              |              |               |
| clay 2022  | garnet 2015     | brown 2008   | green 2016   | blue 2018     |
|            |                 |              |              |               |
| gray 2005  | anthracite 2006 | black 2002   | ecru granite | cream granite |
|            |                 |              |              |               |

ice 2101

Self-watering system included in all planters except those with basic finish