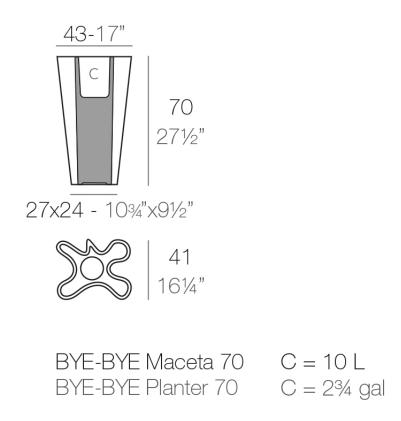

#### Description

Made of polyethylene resin by rotational moulding. 100% Recyclable. Item suitable for indoor and outdoor use. Available in different finishes.

Weight: 6 Kg