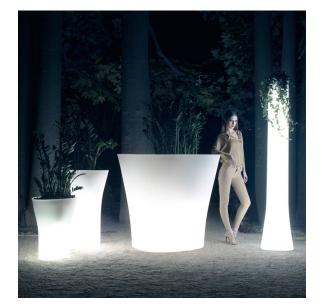

#### lighting

WHITE LED Ref. 57003W

White internally lit unit with LED technology. Available only in matte ice white finish.

RGBW LED Ref. 57003L

Unit with internal lighting with RGBW LED technology and remote control unit for switching colors. Available only in matte ice white finish. Remote control included.

## Ambients