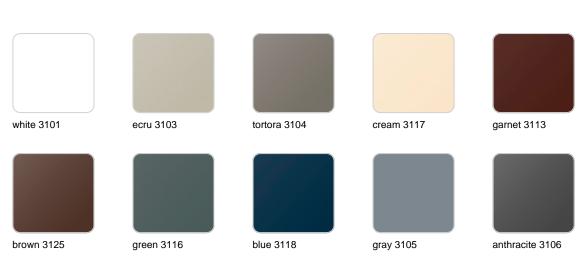

### **Finishes**

finishes

| BASIC<br>Ref. 57003A |                 |              |              |               |
|----------------------|-----------------|--------------|--------------|---------------|
|                      |                 |              |              |               |
| white 2001           | ecru 2003       | tortora 2004 | cream 2017   | camel 2020    |
| clay 2022            | garnet 2015     | brown 2008   | green 2016   | blue 2018     |
|                      |                 |              |              |               |
| gray 2005            | anthracite 2006 | black 2002   | ecru granite | cream granite |
|                      |                 |              |              |               |

#### SELF-WATERING Ref. 57003R

| white 2001 | ecru 2003       | tortora 2004 | cream 2017   | camel 2020    |
|------------|-----------------|--------------|--------------|---------------|
|            |                 |              |              |               |
| clay 2022  | garnet 2015     | brown 2008   | green 2016   | blue 2018     |
|            |                 |              |              |               |
| gray 2005  | anthracite 2006 | black 2002   | ecru granite | cream granite |
|            |                 |              |              |               |