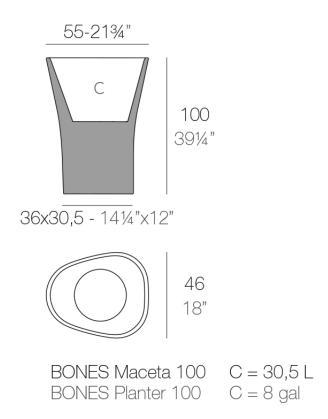

Products / Planters / Bones Planter 46x55x100

#### Description

Pot made of polyethylene resin by rotational moulding. 100% Recyclable. Item suitable for indoor and outdoor use. Available in different finishes.

Weight: 8.51 Kg