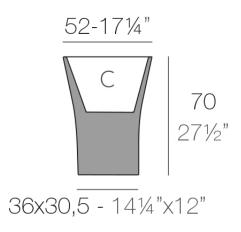

Products / Planters / Bones Planter 52x44x70

# Bones planter 52x44x70

by Ludovica + Roberto Palomba

The Bones collection, designed by Italians Ludovica and Roberto Palomba, is inspired by the harmony of nature, combining slender lines and generous volumes. Each Bones planter is a statement of visual balance: forms that achieve a light yet robust presence, inviting plants and trees to integrate naturally into the space.

### Description

Pot made of polyethylene resin by rotational moulding. 100% Recyclable. Item suitable for indoor and outdoor use. Available in different finishes.

Weight: 6 Kg

BONES Maceta 70 
$$C = 29 L$$
  
BONES Planter 70  $C = 7\%$  gal