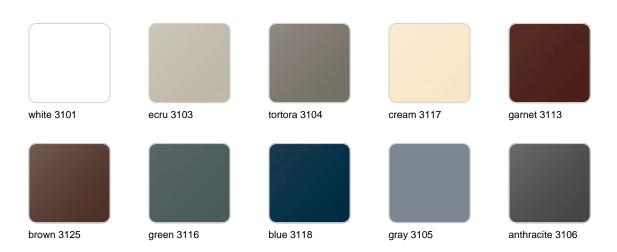

## **Finishes**

### finishes

#### BASIC Ref. 57002A

Matt Polyethylene

SELF-WATERING Ref. 57002R

Self-watering system included in all planters except those with basic finish

#### LACQUERED Ref. 57002F

Lacquered Polyethylene