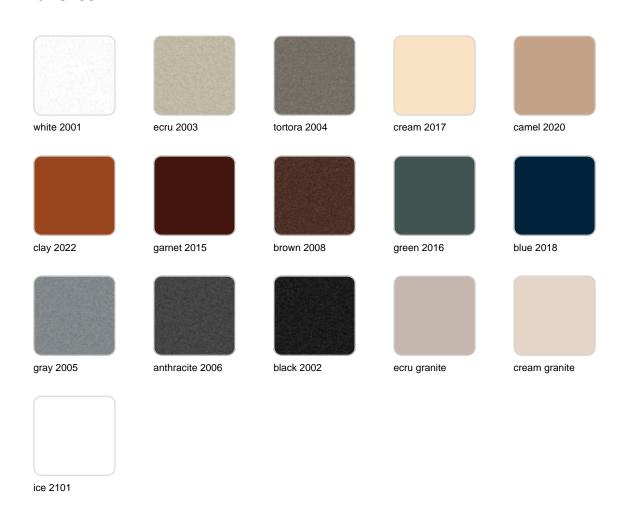

## **Finishes**

### finishes

#### BASIC Ref. 57002A

Matt Polyethylene

SELF-WATERING Ref. 57002R

Self-watering system included in all planters except those with basic finish

#### LACQUERED Ref. 57002F

Lacquered Polyethylene