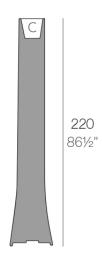

Products / Planters / Bones Planter 35x41x220

## Bones planter 35x41x220

by Ludovica + Roberto Palomba

The Bones collection, designed by Italians Ludovica and Roberto Palomba, is inspired by the harmony of nature, combining slender lines and generous volumes. Each Bones planter is a statement of visual balance: forms that achieve a light yet robust presence, inviting plants and trees to integrate naturally into the space.

### Description

Pot made of polyethylene resin by rotational moulding. 100% Recyclable. Item suitable for indoor and outdoor use. Available in different finishes.

Weight: 27 Kg

41-161/4"

BONES Maceta 220 C = 4 L BONES Planter 220 C = 1 gal