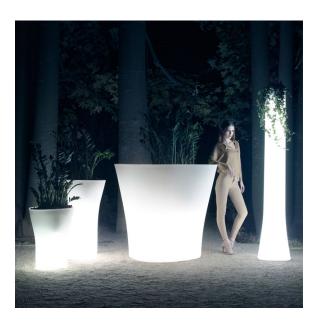

## **Ambients**

### lighting

WHITE LED Ref. 57001W

ice 2101

White internally lit unit with LED technology. Available only in matte ice white finish.

RGBW LED Ref. 57001L

Unit with internal lighting with RGBW LED technology and remote control unit for switching colors. Available only in matte ice white finish. Remote control included.