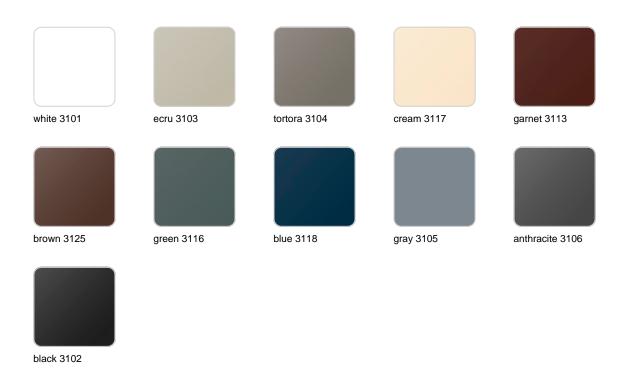

### **Finishes**

#### finishes

#### BASIC Ref. 57001A

Matt Polyethylene

LACQUERED Ref. 57001F

Lacquered Polyethylene