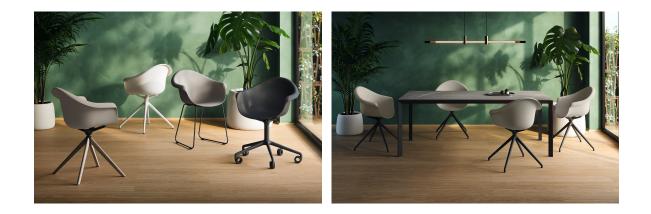

Products / Chairs / Incasso Armchair

## Incasso armchair

by Archirivolto Design

A highly customizable armchair, from the seat to the base, the color and even the material. Designed by <u>Archirivolto Design</u>.



# **VOИDOM**

## Info

### Description

Made from polypropylene and reinforced with fiberglass manufactured by gas injection. Available in various colors. Suitable for indoor and outdoor use.

Weight: 5.6 Kg



## **VOИDOM**

## **Finishes**

| finishes   |      |       |  |
|------------|------|-------|--|
| BASIC PP   |      |       |  |
| Ref. 56034 |      |       |  |
|            |      |       |  |
|            |      |       |  |
| white      | ecru | black |  |

Available in various colors

#### legs

#### LEGS Ref. VVAR03438









## Ambients