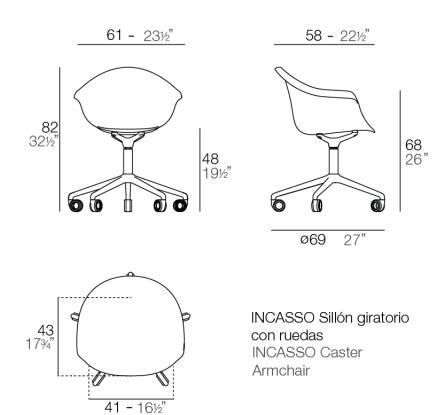

Products / Chairs / Incasso Swivel Armchair With Caster

## Incasso swivel armchair with caster by Archirivolto Design

A highly customizable armchair, from the seat to the base, the color and even the material. Designed by <u>Archirivolto Design</u>.



# **VOИDOM**

## Info

#### Description

Made from polypropylene and reinforced with fiberglass manufactured by gas injection. Available in various colors. Suitable for indoor and outdoor use.

Weight: 7.53 Kg



## **VOИDOM**

## **Finishes**

| finishes               |                       |       |  |  |
|------------------------|-----------------------|-------|--|--|
| BASIC PP<br>Ref. 56033 |                       |       |  |  |
| white                  |                       | black |  |  |
| Available in va        | ecru<br>arious colors | black |  |  |

legs

#### LEGS Ref. 65054E



white 201



black 2002



## Ambients