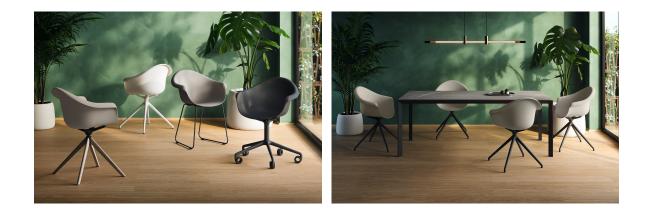

y Archirivolto Design

A highly customizable armchair, from the seat to the base, the color and even the material. Designed by <u>Archirivolto Design</u>.



# **VOИDOM**

## Info

#### Description

Made from polypropylene and reinforced with fiberglass manufactured by gas injection. Available in various colors. Suitable for indoor and outdoor use.

Weight: 7.53 Kg



## **VOИDOM**

## **Finishes**

| finishes               |                       |       |  |  |
|------------------------|-----------------------|-------|--|--|
| BASIC PP<br>Ref. 56033 |                       |       |  |  |
| white                  |                       | black |  |  |
| Available in va        | ecru<br>arious colors | black |  |  |

legs

#### LEGS Ref. 65054E



white 201



black 2002



## Ambients