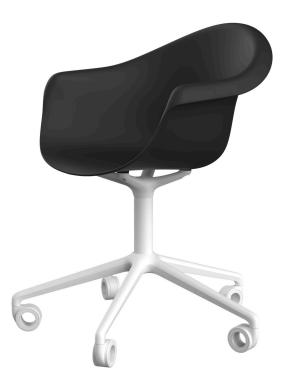

## Incasso swivel armchair with caster by Archirivolto Design

A highly customizable armchair, from the seat to the base, the color and even the material. Designed by <u>Archirivolto Design</u>.

#### Description

Made from polypropylene and reinforced with fiberglass manufactured by gas injection. Available in various colors. Suitable for indoor and outdoor use.

Weight: 7.53 Kg