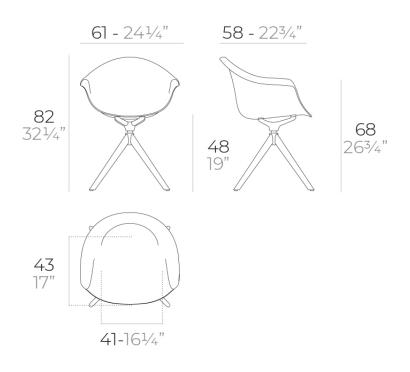

### Description

Made from polypropylene and reinforced with fiberglass manufactured by gas injection. Available in various colors. Suitable for indoor and outdoor use.

Weight: 9.3 Kg