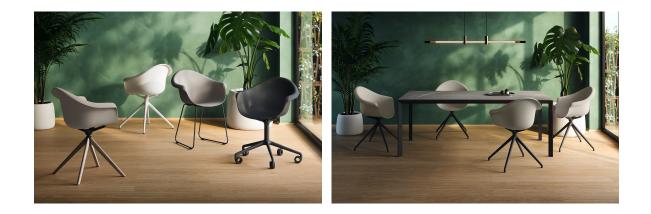

aterial. Designed by <u>Archirivolto Design</u>.



# **VOИDOM**

## Info

### Description

Made from polypropylene and reinforced with fiberglass manufactured by gas injection. Available in various colors. Suitable for indoor and outdoor use.

Weight: 9.3 Kg



#### INCASSO Sillón giratorio madera INCASSO Wooden swivel Armchair

# **VOИDOM**

## **Finishes**

| finishes               |               |       |  |
|------------------------|---------------|-------|--|
| BASIC PP<br>Ref. 56032 |               |       |  |
|                        |               |       |  |
| white                  | ecru          | black |  |
| Available in v         | arious colors |       |  |

### legs

#### LEGS Ref. 65055E







negro wood 2



negro wood 1

white wood 2

white wood 1



## Ambients