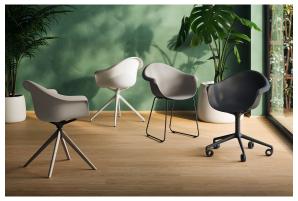

# Incasso swivel armchair

by Archirivolto Design

A highly customizable armchair, from the seat to the base, the color and even the material. Designed by <u>Archirivolto Design</u>.

## Description

Made from polypropylene and reinforced with fiberglass manufactured by gas injection. Available in various colors. Suitable for indoor and outdoor use.

Weight: 8.6 Kg

INCASSO Sillón giratorio INCASSO Swivel Armchair

#### finishes

BASIC PP Ref. 56031

Available in various colors

## legs

LEGS Ref. 65053E