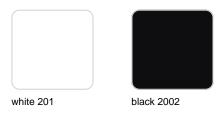

Products / Chairs / Incasso Swivel Armchair

# Incasso swivel armchair

by Archirivolto Design

A highly customizable armchair, from the seat to the base, the color and even the material. Designed by <u>Archirivolto Design</u>.



# **VOUDOM**

## Info

## Description

Made from polypropylene and reinforced with fiberglass manufactured by gas injection. Available in various colors. Suitable for indoor and outdoor use.

Weight: 8.6 Kg



INCASSO Sillón giratorio INCASSO Swivel Armchair



## **Finishes**

#### finishes

BASIC PP Ref. 56031



Available in various colors

## legs

LEGS Ref. 65053E



# **VOUDOM**

# **Ambients**