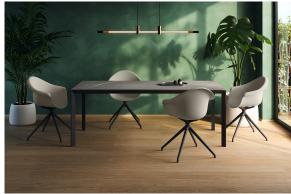

# Incasso swivel armchair

by Archirivolto Design

A highly customizable armchair, from the seat to the base, the color and even the material. Designed by <u>Archirivolto Design</u>.

## Description

Made from polypropylene and reinforced with fiberglass manufactured by gas injection. Available in various colors. Suitable for indoor and outdoor use.

Weight: 8.6 Kg

INCASSO Sillón giratorio INCASSO Swivel Armchair

#### finishes

BASIC PP Ref. 56031

Available in various colors

## legs

LEGS Ref. 65053E