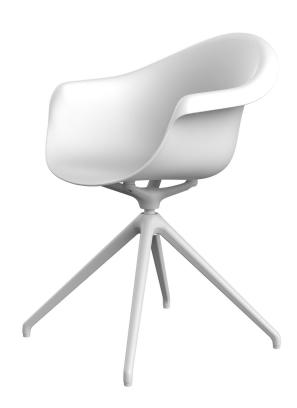

# Incasso swivel armchair

by Archirivolto Design

A highly customizable armchair, from the seat to the base, the color and even the material. Designed by <u>Archirivolto Design</u>.

## Description

Made from polypropylene and reinforced with fiberglass manufactured by gas injection. Available in various colors. Suitable for indoor and outdoor use.

Weight: 8.6 Kg

INCASSO Sillón giratorio INCASSO Swivel Armchair