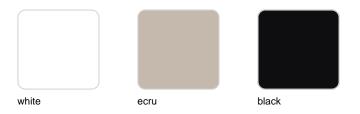

Products / Chairs / Incasso Swivel Armchair

# Incasso swivel armchair

by Archirivolto Design

A highly customizable armchair, from the seat to the base, the color and even the material. Designed by <u>Archirivolto Design</u>.



# **VOUDOM**

## Info

## Description

Made from polypropylene and reinforced with fiberglass manufactured by gas injection. Available in various colors. Suitable for indoor and outdoor use.

Weight: 8.6 Kg



INCASSO Sillón giratorio INCASSO Swivel Armchair



## **Finishes**

#### finishes

BASIC PP Ref. 56031



Available in various colors

## legs

LEGS Ref. 65053E



# **VOUDOM**

# **Ambients**