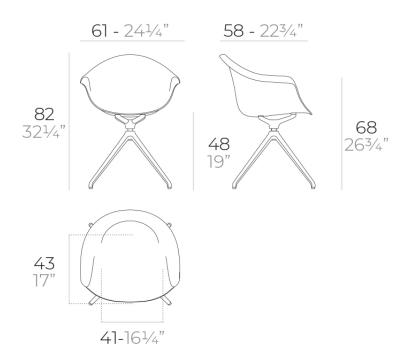

Products / Chairs / Incasso Swivel Armchair

# Incasso swivel armchair

by Archirivolto Design

A highly customizable armchair, from the seat to the base, the color and even the material. Designed by <u>Archirivolto Design</u>.



# **VOUDOM**

## Info

## Description

Made from polypropylene and reinforced with fiberglass manufactured by gas injection. Available in various colors. Suitable for indoor and outdoor use.

Weight: 8.6 Kg



INCASSO Sillón giratorio INCASSO Swivel Armchair



## **Finishes**

#### finishes

BASIC PP Ref. 56031



Available in various colors

## legs

LEGS Ref. 65053E



# **VOUDOM**

# **Ambients**