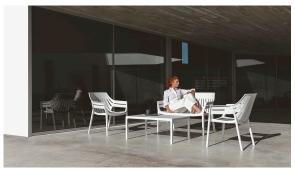

## Spritz sofa

by Archirivolto Design

Spritz, designed by Archirivolto Design, captures the essence of summer evenings with a line of outdoor furniture that combines simplicity and functionality. Inspired by white beach fences and their delicate geometries, each piece brings a touch of freshness and elegance to an outdoor space.

### **Ambients**