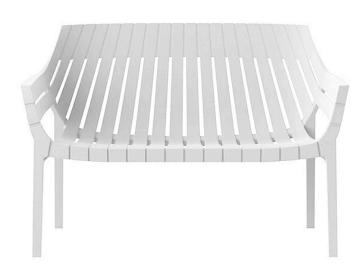

## Spritz sofa

by Archirivolto Design

Spritz, designed by Archirivolto Design, captures the essence of summer evenings with a line of outdoor furniture that combines simplicity and functionality. Inspired by white beach fences and their delicate geometries, each piece brings a touch of freshness and elegance to an outdoor space.

#### Description

Made of injected polypropylene with fiber glass. Stackable. Available in several colors. Item suitable for indoor and outdoor use.

Weight: 12.36 Kg