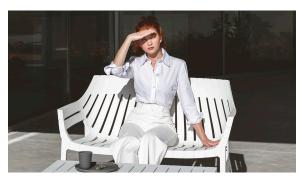

Products / Sofas / Spritz Sofa

## Spritz sofa

by Archirivolto Design

Spritz, designed by Archirivolto Design, captures the essence of summer evenings with a line of outdoor furniture that combines simplicity and functionality. Inspired by white beach fences and their delicate geometries, each piece brings a touch of freshness and elegance to an outdoor space.



### **VOUDOM**

#### Info

#### Description

Made of injected polypropylene with fiber glass. Stackable. Available in several colors. Item suitable for indoor and outdoor use.

Weight: 12.36 Kg





### **Accessories**

• Fabric

Fabric

## **VOUDOM**

### **Finishes**

#### finishes

BASIC PP Ref. 56025



Available in various colors

# **VOUDOM**

### **Ambients**