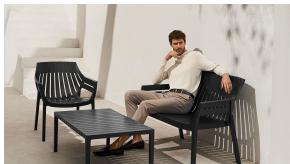

## Spritz sofa

by Archirivolto Design

Spritz, designed by Archirivolto Design, captures the essence of summer evenings with a line of outdoor furniture that combines simplicity and functionality. Inspired by white beach fences and their delicate geometries, each piece brings a touch of freshness and elegance to an outdoor space.

### **Ambients**