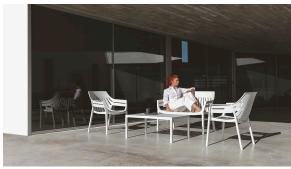

Products / Lounge Chairs / Spritz Lounge Chair

# Spritz lounge chair

by Archirivolto Design

Spritz, designed by Archirivolto Design, captures the essence of summer evenings with a line of outdoor furniture that combines simplicity and functionality. Inspired by white beach fences and their delicate geometries, each piece brings a touch of freshness and elegance to an outdoor space.



### **VOUDOM**

#### Info

#### Description

Made of injected polypropylene with fiber glass. Stackable. Available in several colors. Item suitable for indoor and outdoor use.

Weight: 6.58 Kg





### **Accessories**

• Fabric

Fabric

## **VOUDOM**

### **Finishes**

#### finishes

BASIC PP Ref. 56024



Available in various colors

# **VOUDOM**

### **Ambients**