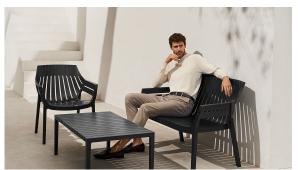

Products / Lounge Chairs / Spritz Lounge Chair

# Spritz lounge chair

by Archirivolto Design

Spritz, designed by Archirivolto Design, captures the essence of summer evenings with a line of outdoor furniture that combines simplicity and functionality. Inspired by white beach fences and their delicate geometries, each piece brings a touch of freshness and elegance to an outdoor space.



### **VOUDOM**

#### Info

#### Description

Made of injected polypropylene with fiber glass. Stackable. Available in several colors. Item suitable for indoor and outdoor use.

Weight: 6.58 Kg





### **Accessories**

• Fabric

Fabric

## **VOUDOM**

### **Finishes**

#### finishes

BASIC PP Ref. 56024



Available in various colors

# **VOUDOM**

### **Ambients**