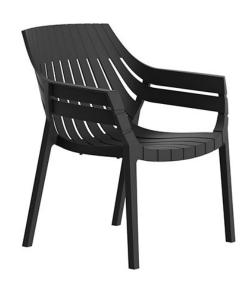

# Spritz lounge chair

by Archirivolto Design

Spritz, designed by Archirivolto Design, captures the essence of summer evenings with a line of outdoor furniture that combines simplicity and functionality. Inspired by white beach fences and their delicate geometries, each piece brings a touch of freshness and elegance to an outdoor space.