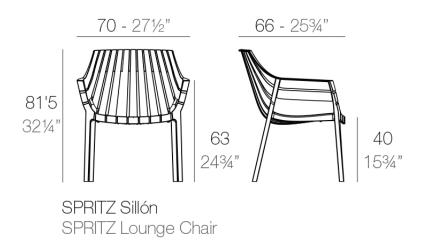

#### Description

Made of injected polypropylene with fiber glass. Stackable. Available in several colors. Item suitable for indoor and outdoor use.

Weight: 6.58 Kg