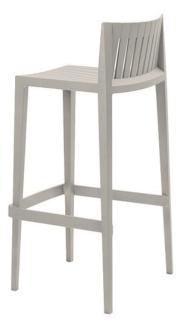

# Spritz bar stool 50x46x97 by Archirivolto Design

Spritz, designed by Archirivolto Design, captures the essence of summer evenings with a line of outdoor furniture that combines simplicity and functionality. Inspired by white beach fences and their delicate geometries, each piece brings a touch of freshness and elegance to an outdoor space.

#### Description

Made of injected polypropylene with fiber glass. Stackable. Available in several colors. Item suitable for indoor and outdoor use.

Weight: 5.51 Kg