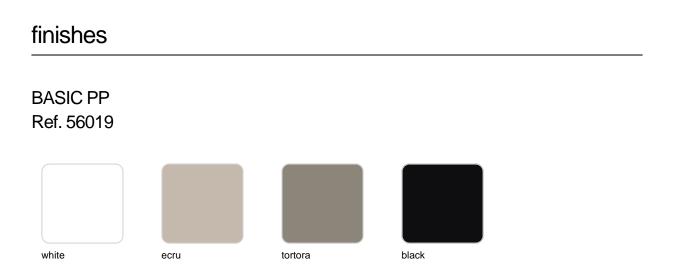

Products / Stools & Ottomans / Spritz Bar Stool 50x46x97

# Spritz bar stool 50x46x97 by Archirivolto Design

Spritz, designed by Archirivolto Design, captures the essence of summer evenings with a line of outdoor furniture that combines simplicity and functionality. Inspired by white beach fences and their delicate geometries, each piece brings a touch of freshness and elegance to an outdoor space.



# **VOИDOM**

# Info

#### Description

Made of injected polypropylene with fiber glass. Stackable. Available in several colors. Item suitable for indoor and outdoor use.

Weight: 5.51 Kg





### Accessories

• Fabric Fabric

# **VOИDOM**

# **Finishes**



Available in various colors



## Ambients