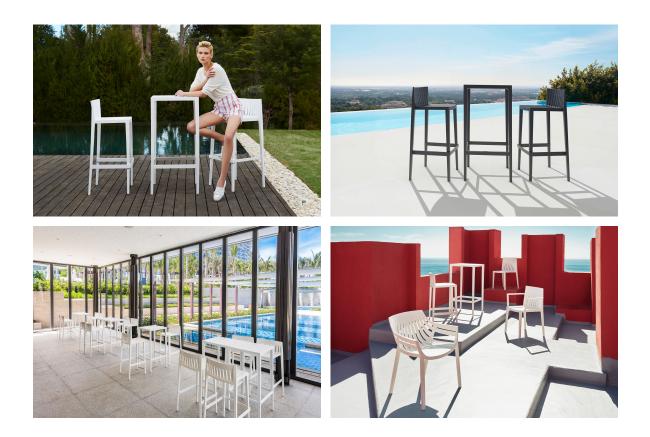

Products / Stools & Ottomans / Spritz Bar Stool 50x46x97

# Spritz bar stool 50x46x97 by Archirivolto Design

Spritz, designed by Archirivolto Design, captures the essence of summer evenings with a line of outdoor furniture that combines simplicity and functionality. Inspired by white beach fences and their delicate geometries, each piece brings a touch of freshness and elegance to an outdoor space.



# **VOИDOM**

# Info

#### Description

Made of injected polypropylene with fiber glass. Stackable. Available in several colors. Item suitable for indoor and outdoor use.

Weight: 5.51 Kg





### Accessories

• Fabric Fabric

# **VOИDOM**

# **Finishes**



Available in various colors



## Ambients