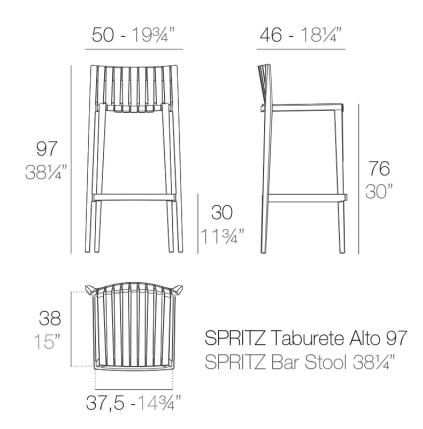

Products / Stools & Ottomans / Spritz Bar Stool 50x46x97

# Spritz bar stool 50x46x97 by Archirivolto Design

Spritz, designed by Archirivolto Design, captures the essence of summer evenings with a line of outdoor furniture that combines simplicity and functionality. Inspired by white beach fences and their delicate geometries, each piece brings a touch of freshness and elegance to an outdoor space.



# **VOИDOM**

# Info

#### Description

Made of injected polypropylene with fiber glass. Stackable. Available in several colors. Item suitable for indoor and outdoor use.

Weight: 5.51 Kg





### Accessories

• Fabric Fabric

# **VOИDOM**

# **Finishes**



Available in various colors



## Ambients