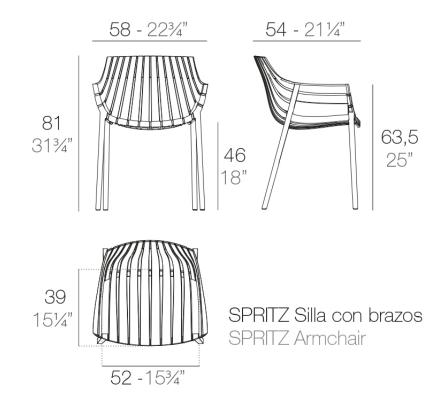

#### Description

Made of injected polypropylene with fiber glass. Stackable. Available in several colors. Item suitable for indoor and outdoor use.

Weight: 6.01 Kg