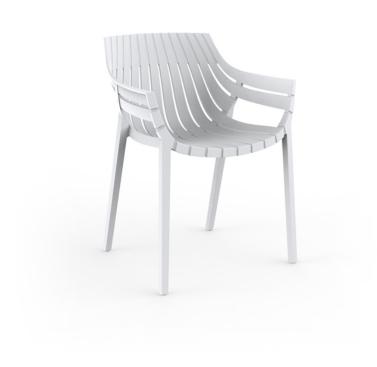

# Spritz armchair

by Archirivolto Design

Spritz, designed by Archirivolto Design, captures the essence of summer evenings with a line of outdoor furniture that combines simplicity and functionality. Inspired by white beach fences and their delicate geometries, each piece brings a touch of freshness and elegance to an outdoor space.