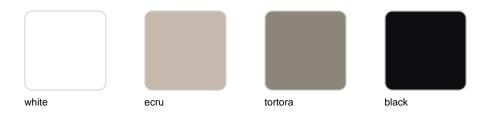

Products / Chairs / Spritz Armchair

# Spritz armchair

by Archirivolto Design

Spritz, designed by Archirivolto Design, captures the essence of summer evenings with a line of outdoor furniture that combines simplicity and functionality. Inspired by white beach fences and their delicate geometries, each piece brings a touch of freshness and elegance to an outdoor space.



### **VOUDOM**

### Info

#### Description

Made of injected polypropylene with fiber glass. Stackable. Available in several colors. Item suitable for indoor and outdoor use.

Weight: 6.01 Kg





### **Accessories**

• Fabric

Fabric

## **VOUDOM**

### **Finishes**

#### finishes

BASIC PP Ref. 56017



Available in various colors

# **VOUDOM**

### **Ambients**