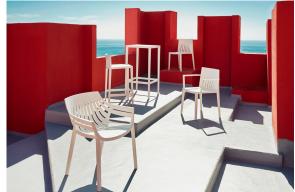

# Spritz armchair

by Archirivolto Design

Spritz, designed by Archirivolto Design, captures the essence of summer evenings with a line of outdoor furniture that combines simplicity and functionality. Inspired by white beach fences and their delicate geometries, each piece brings a touch of freshness and elegance to an outdoor space.