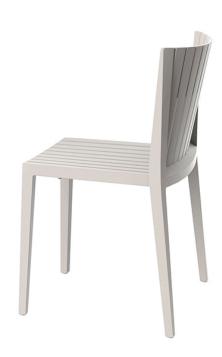

## Spritz chair

by Archirivolto Design

Spritz, designed by Archirivolto Design, captures the essence of summer evenings with a line of outdoor furniture that combines simplicity and functionality. Inspired by white beach fences and their delicate geometries, each piece brings a touch of freshness and elegance to an outdoor space.

#### Description

Made of injected polypropylene with fiber glass. Stackable. Available in several colors. Item suitable for indoor and outdoor use.

Weight: 5.01 Kg