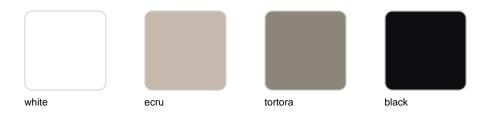

Products / Chairs / Spritz Chair

## Spritz chair

by Archirivolto Design

Spritz, designed by Archirivolto Design, captures the essence of summer evenings with a line of outdoor furniture that combines simplicity and functionality. Inspired by white beach fences and their delicate geometries, each piece brings a touch of freshness and elegance to an outdoor space.



### **VOUDOM**

#### Info

#### Description

Made of injected polypropylene with fiber glass. Stackable. Available in several colors. Item suitable for indoor and outdoor use.

Weight: 5.01 Kg





### **Accessories**

• Fabric

Fabric

## **VOUDOM**

### **Finishes**

#### finishes

BASIC PP Ref. 56016



Available in various colors

# **VOUDOM**

### **Ambients**