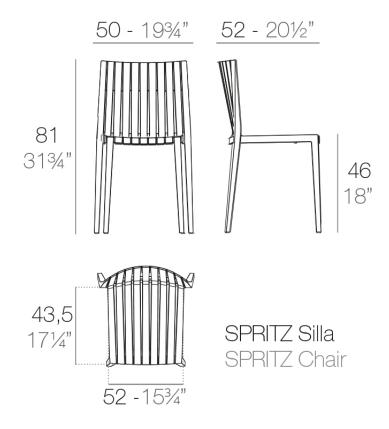

#### Description

Made of injected polypropylene with fiber glass. Stackable. Available in several colors. Item suitable for indoor and outdoor use.

Weight: 5.01 Kg