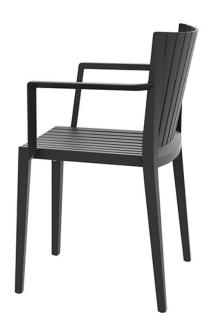

# Spritz chair with armrests

by Archirivolto Design

Spritz, designed by Archirivolto Design, captures the essence of summer evenings with a line of outdoor furniture that combines simplicity and functionality. Inspired by white beach fences and their delicate geometries, each piece brings a touch of freshness and elegance to an outdoor space.