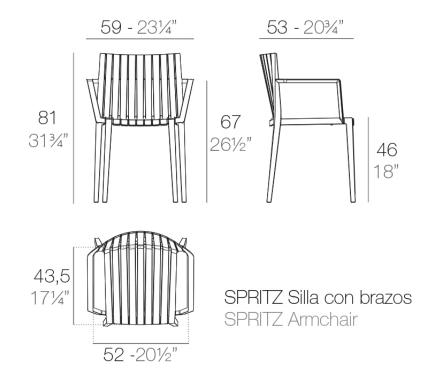

### Description

Made of injected polypropylene with fiber glass. Stackable. Available in several colors. Item suitable for indoor and outdoor use.

Weight: 5.76 Kg