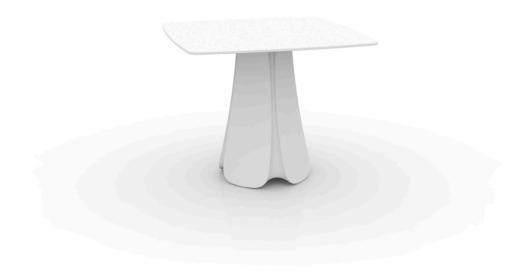

Products / Dining Tables / Pezzettina Table 90x90x73

## Pezzettina table 90x90x73

by Archirivolto Design

Pezzettina <u>outdoor furniture</u> collection is designed by <u>Archirivolto Design</u> for <u>Vondom</u>. Is a collection inspired by nature, a thought and a unique inspiration that materialize in an original product with fluid and expressive forms.