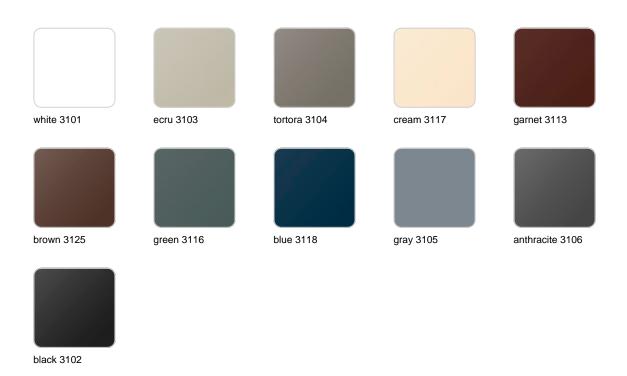

### **Finishes**

#### finishes

#### BASIC Ref. 56014

Matt Polyethylene

LACQUERED Ref. 56014F

Lacquered Polyethylene