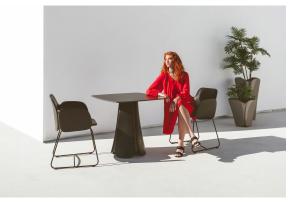

ice 2101

Unit with internal lighting with battery-powered RGBW LED technology. Includes charger and remote control for switching colors and charger. Available only in matte ice white finish.

**RGBW LED DMX BATTERY** 

Ref. 56014DY



ice 2101

Unit with internal lighting with RGBW LED technology and remote control unit for switching colors. Also controlLED by DMX-1024 (wireless), enabling communication between one or more products simultaneously via the DMX transmitter (not included). There are two options to choose from: Professional XLR DMX and Home WIFI DMX. (Remote control included).

### tabletops

#### Solid Core Ref. VVAR00944



HPL

Ref. VVAR00944







ecru(black edge)

black(black edge)

#### HPL black edge

#### Solid Core wood Ref. VVAR00944





oak1

## **Ambients**