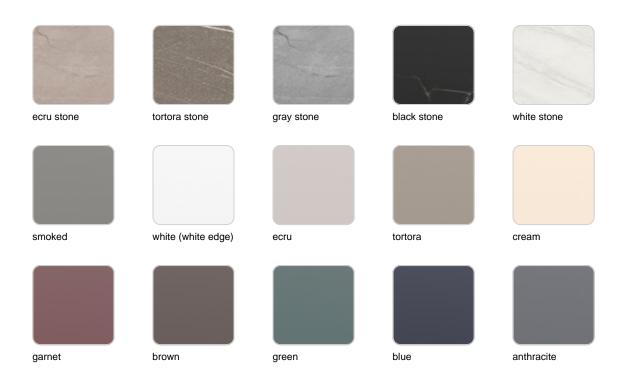

### **Finishes**

#### finishes

#### BASIC Ref. 56014

Matt Polyethylene

LACQUERED Ref. 56014F

Lacquered Polyethylene