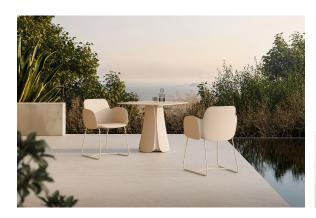

ice 2101

Unit with internal lighting with battery-powered RGBW LED technology. Includes charger and remote control for switching colors and charger. Available only in matte ice white finish.

**RGBW LED DMX BATTERY** 

Ref. 56014DY



ice 2101

Unit with internal lighting with RGBW LED technology and remote control unit for switching colors. Also controlLED by DMX-1024 (wireless), enabling communication between one or more products simultaneously via the DMX transmitter (not included). There are two options to choose from: Professional XLR DMX and Home WIFI DMX. (Remote control included).

### tabletops

#### Solid Core Ref. VVAR00944



HPL

Ref. VVAR00944







ecru(black edge)

black(black edge)

#### HPL black edge

#### Solid Core wood Ref. VVAR00944





oak1

## **Ambients**