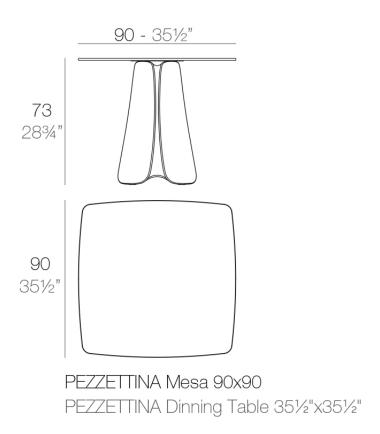

Products / Dining Tables / Pezzettina Table 90x90x73

## Pezzettina table 90x90x73

by Archirivolto Design

Pezzettina <u>outdoor furniture</u> collection is designed by <u>Archirivolto Design</u> for <u>Vondom</u>. Is a collection inspired by nature, a thought and a unique inspiration that materialize in an original product with fluid and expressive forms.

### Description

Made of polyethylene resin by rotational moulding.100% Recyclable. Item suitable for indoor and outdoor use. Available in different finishes.

Weight: 35.8 Kg