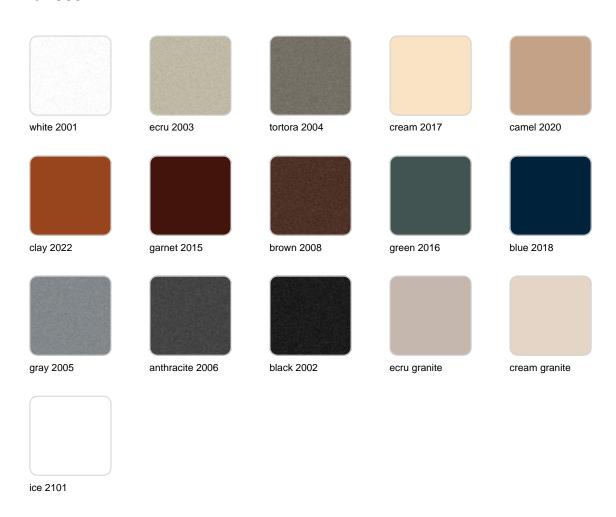

### **Finishes**

#### finishes

#### BASIC Ref. 56014

Matt Polyethylene

LACQUERED Ref. 56014F

Lacquered Polyethylene