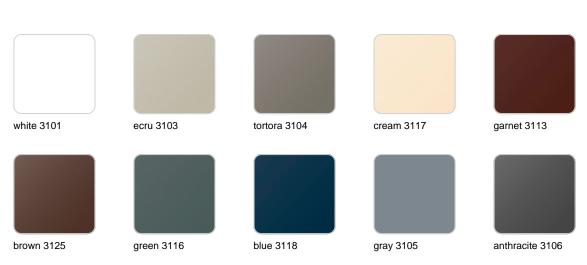

### Finishes

finishes

| BASIC<br>Ref. 56009A |                 |              |              |               |
|----------------------|-----------------|--------------|--------------|---------------|
|                      |                 |              |              |               |
| white 2001           | ecru 2003       | tortora 2004 | cream 2017   | camel 2020    |
| clay 2022            | garnet 2015     | brown 2008   | green 2016   | blue 2018     |
|                      |                 |              |              |               |
|                      |                 |              |              |               |
| gray 2005            | anthracite 2006 | black 2002   | ecru granite | cream granite |
|                      |                 |              |              |               |

ice 2101

Matt Polyethylene

SELF-WATERING Ref. 56009R

| white 2001 | ecru 2003       | tortora 2004 | cream 2017   | camel 2020    |
|------------|-----------------|--------------|--------------|---------------|
|            |                 |              |              |               |
| clay 2022  | garnet 2015     | brown 2008   | green 2016   | blue 2018     |
|            |                 |              |              |               |
| gray 2005  | anthracite 2006 | black 2002   | ecru granite | cream granite |
|            |                 |              |              |               |