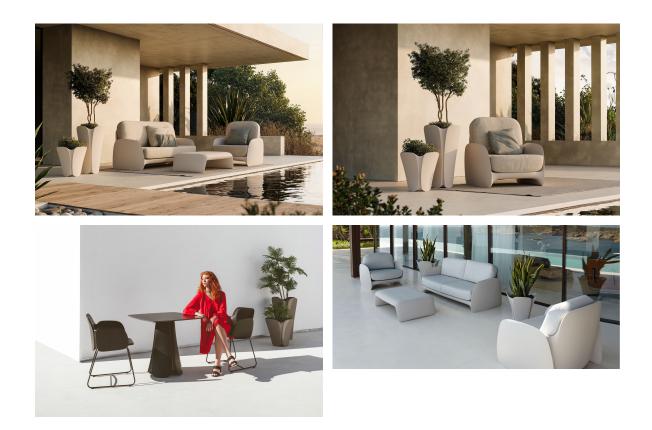

ltaneously via the DMX transmitter (not included). There are two options to choose from: Professional XLR DMX and Home WIFI DMX. (Remote control included). Optional battery

RGBW LED BATTERY Ref. 56009Y



Unit with internal lighting with battery-powered RGBW LED technology. Includes charger and remote control for switching colors and charger. Available only in matte ice white finish.

#### RGBW LED DMX BATTERY Ref. 56009DY



Unit with internal lighting with RGBW LED technology and remote control unit for switching colors. Also controlLED by DMX-1024 (wireless), enabling communication between one or more products simultaneously via the DMX



transmitter (not included). There are two options to choose from: Professional XLR DMX and Home WIFI DMX. (Remote control included).

### Ambients