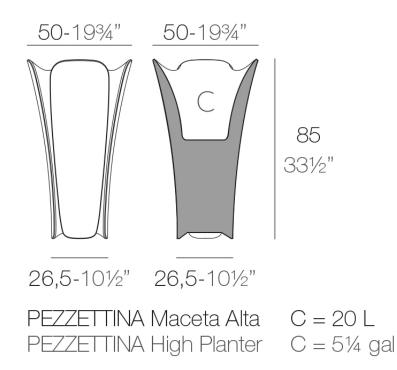

Products / Planters / Pezzettina Planter 50x50x85

### Description

Pot made of polyethylene resin by rotational moulding. 100% Recyclable. Item suitable for indoor and outdoor use. Available in different finishes.

Weight: 8.03 Kg