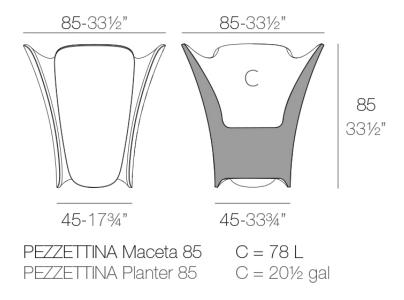

### Description

Pot made of polyethylene resin by rotational moulding. 100% Recyclable. Item suitable for indoor and outdoor use. Available in different finishes.

Weight: 14 Kg