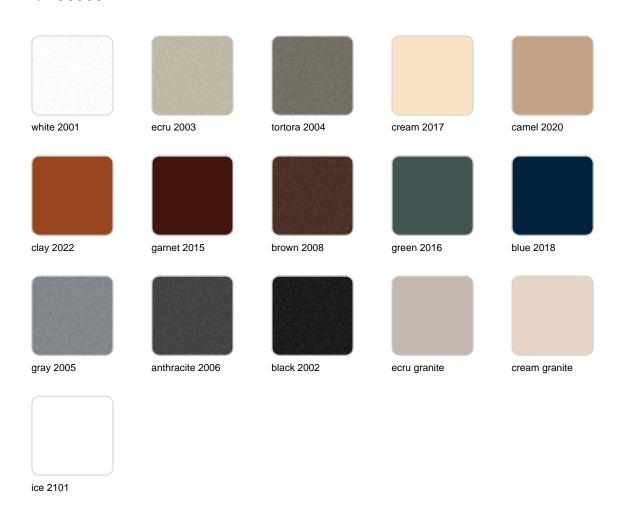

### **Finishes**

#### BASIC Ref. 56008A

Matt Polyethylene

SELF-WATERING Ref. 56008R

Self-watering system included in all planters except those with basic finish