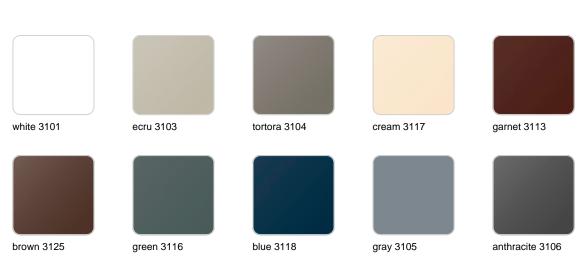

## **Finishes**

finishes

| BASIC<br>Ref. 56007A |                 |              |              |               |
|----------------------|-----------------|--------------|--------------|---------------|
|                      |                 |              |              |               |
| white 2001           | ecru 2003       | tortora 2004 | cream 2017   | camel 2020    |
|                      |                 |              |              |               |
| clay 2022            | garnet 2015     | brown 2008   | green 2016   | blue 2018     |
|                      |                 |              |              |               |
| gray 2005            | anthracite 2006 | black 2002   | ecru granite | cream granite |
|                      |                 |              |              |               |

ice 2101

Matt Polyethylene