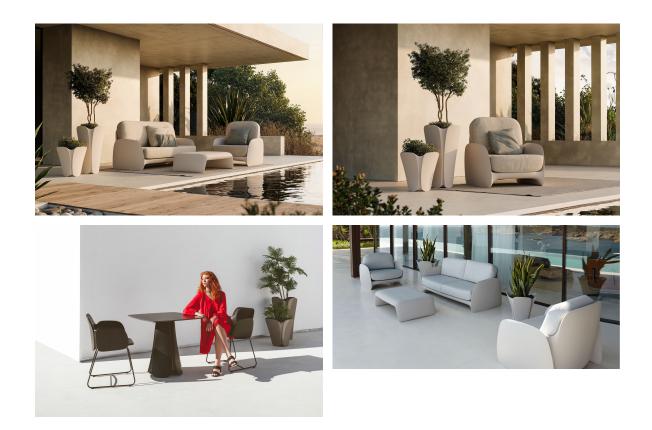

## Pezzettina planter 65x65x65 by Archirivolto Design

Pezzettina <u>outdoor furniture</u> collection is designed by <u>Archirivolto Design</u> for <u>Vondom</u>. Is a collection inspired by nature, a thought and a unique inspiration that materialize in an original product with fluid and expressive forms.

## Ambients