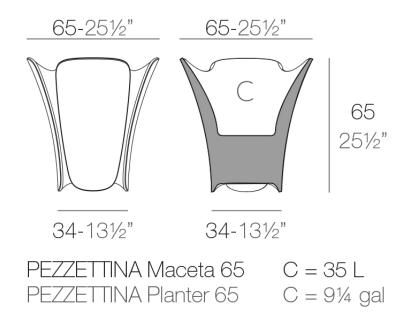

#### Description

Pot made of polyethylene resin by rotational moulding. 100% Recyclable. Item suitable for indoor and outdoor use. Available in different finishes.

Weight: 8.03 Kg