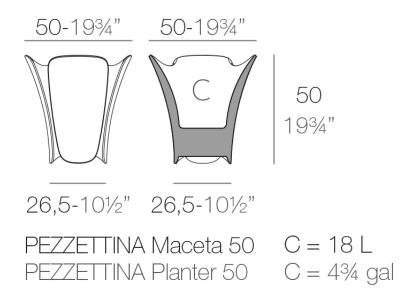

### Description

Pot made of polyethylene resin by rotational moulding. 100% Recyclable. Item suitable for indoor and outdoor use. Available in different finishes.

Weight: 5.02 Kg