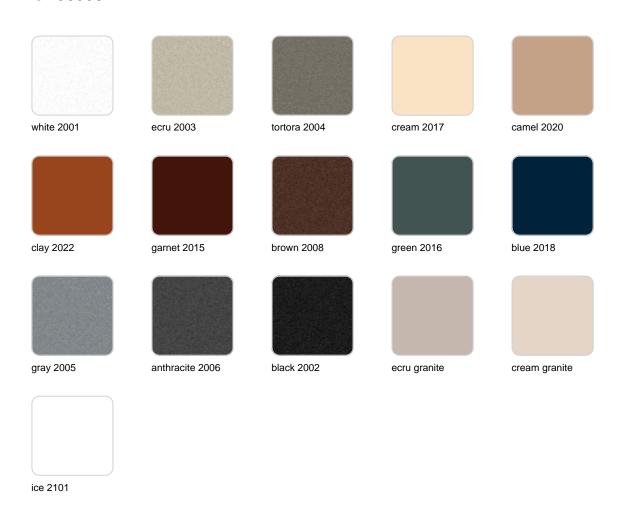

#### BASIC Ref. 56006A

Matt Polyethylene

SELF-WATERING Ref. 56006R

Self-watering system included in all planters except those with basic finish

#### LACQUERED Ref. 56006F

Lacquered Polyethylene