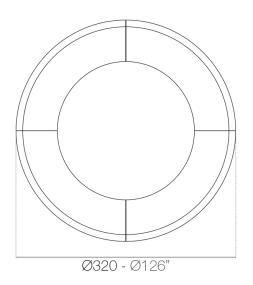

### Description

Made of polyethylene resin by rotational moulding.100% Recyclable. Item suitable for indoor and outdoor use. Available in different finishes.

Weight: 60.2 Kg

FIESTA Curved counter

## **Combinations**

2 x 56001 180 Barra - 180 Counter 4 x 56002 Barra curva - Curved counter

**4 x 56023** 120 Barra - 120 Counter **4 x 56002** Barra curva - Curved counter

4 x 56002 Barra curva - Curved counter

2 x 56023 120 Barra - 120 Counter 4 x 56002 Barra curva - Curved counter

**4 x 56001** 180 Barra - 180 Counter **4 x 56002** Barra curva - Curved counter