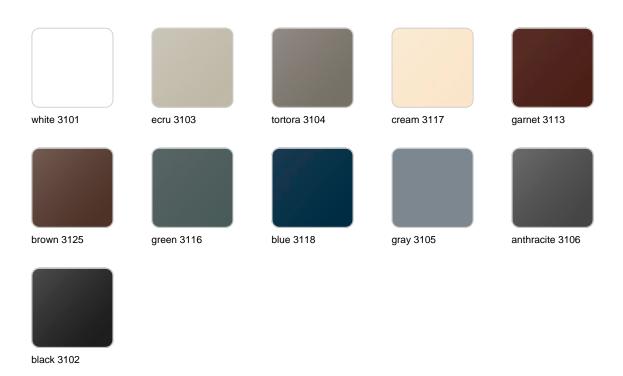

## **Finishes**

### finishes

### BASIC Ref. 56002

Matt Polyethylene

LACQUERED Ref. 56002F

Lacquered Polyethylene