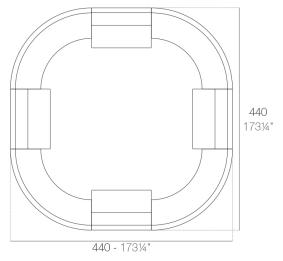

2 x 56023 120 Barra - 120 Counter 4 x 56002 Barra curva - Curved counter

**4 x 56001** 180 Barra - 180 Counter **4 x 56002** Barra curva - Curved counter