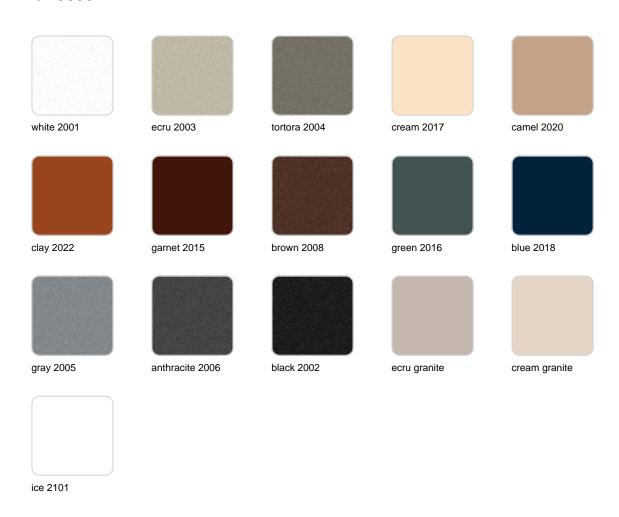

## **Finishes**

### finishes

### BASIC Ref. 56002

Matt Polyethylene

LACQUERED Ref. 56002F

Lacquered Polyethylene