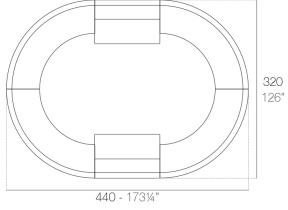

## **Combinations**

2 x 56001 180 Barra - 180 Counter 4 x 56002 Barra curva - Curved counter

**4 x 56023** 120 Barra - 120 Counter **4 x 56002** Barra curva - Curved counter

4 x 56002 Barra curva - Curved counter

2 x 56023 120 Barra - 120 Counter 4 x 56002 Barra curva - Curved counter

**4 x 56001** 180 Barra - 180 Counter **4 x 56002** Barra curva - Curved counter