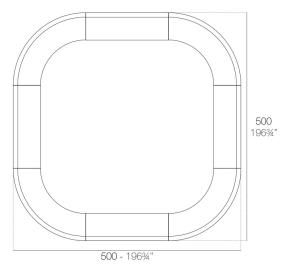

## **Combinations**

2 x 56001 180 Barra - 180 Counter 4 x 56002 Barra curva - Curved counter

**4 x 56023** 120 Barra - 120 Counter **4 x 56002** Barra curva - Curved counter

4 x 56002 Barra curva - Curved counter

2 x 56023 120 Barra - 120 Counter 4 x 56002 Barra curva - Curved counter

**4 x 56001** 180 Barra - 180 Counter **4 x 56002** Barra curva - Curved counter