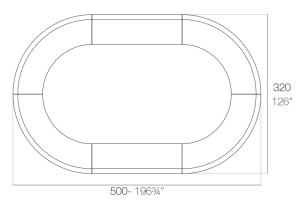

## **Combinations**

2 x 56001 180 Barra - 180 Counter 4 x 56002 Barra curva - Curved counter

**4 x 56023** 120 Barra - 120 Counter **4 x 56002** Barra curva - Curved counter

4 x 56002 Barra curva - Curved counter