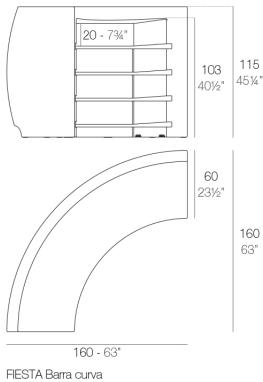

### Description

Made of polyethylene resin by rotational moulding.100% Recyclable. Item suitable for indoor and outdoor use. Available in different finishes.

Weight: 60.2 Kg

FIESTA Curved counter