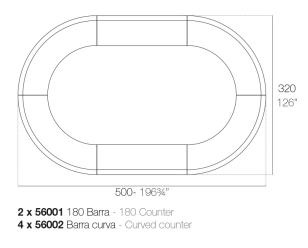

## **Combinations**

**4 x 56001** 180 Barra - 180 Counter **4 x 56002** Barra curva - Curved counter