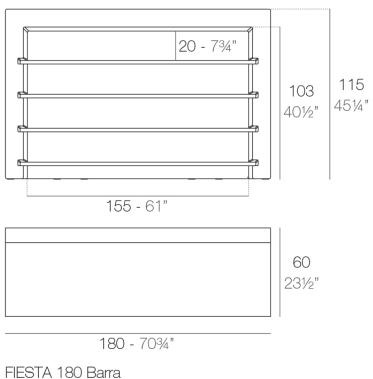

### Description

Made of polyethylene resin by rotational moulding.100% Recyclable. Item suitable for indoor and outdoor use. Available in different finishes.

Weight: 54.2 Kg

FIESTA 180 Counter