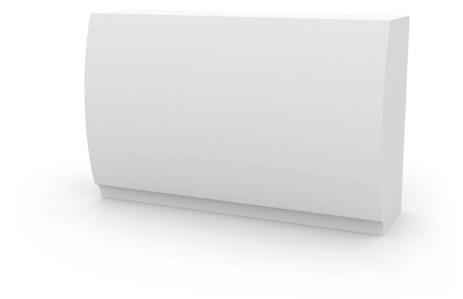

## Fiesta bar by Archirivolto Design

**FIESTA**, a designer bar counter by <u>Archirivolto</u> for <u>VONDOM</u>: "design is beauty, harmony and freedom and cannot therefore be bound by strict, pre-established rules, nor can it only be seen as the privilege of social or cultural elite".

### Description

Made of polyethylene resin by rotational moulding.100% Recyclable. Item suitable for indoor and outdoor use. Available in different finishes.

Weight: 54.2 Kg

FIESTA 180 Counter