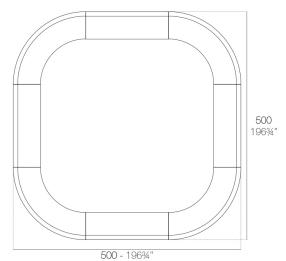

## **Combinations**

**4 x 56001** 180 Barra - 180 Counter **4 x 56002** Barra curva - Curved counter