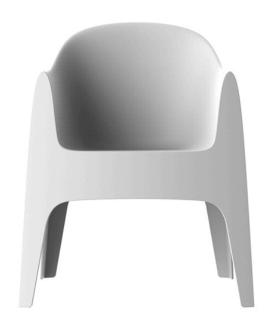

# Solid armchair

by Stefano Giovannoni

Solid outdoor furniture collection, designed by <u>Stefano Giovannoni</u> for <u>Vondom</u>. It's a group of items which, although **being light offer stability** thanks to their geometric and well-defined cut, as if they were sculpted from stone.

#### Description

Made of injected polypropylene with mineral additives. Stackable. Available in several colors. Item suitable for indoor and outdoor use.

Weight: 7.5 Kg