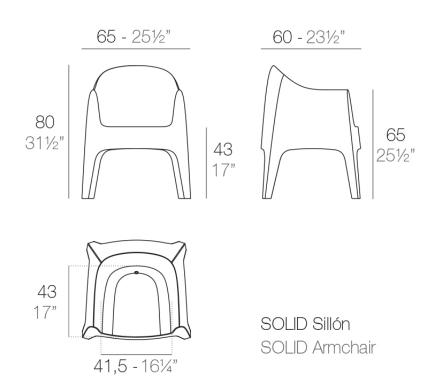

#### Description

Made of injected polypropylene with mineral additives. Stackable. Available in several colors. Item suitable for indoor and outdoor use.

Weight: 7.5 Kg