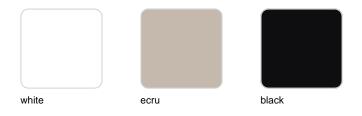

Products / Chairs / Solid Armchair

# Solid armchair

by Stefano Giovannoni

Solid outdoor furniture collection, designed by <u>Stefano Giovannoni</u> for <u>Vondom</u>. It's a group of items which, although **being light offer stability** thanks to their geometric and well-defined cut, as if they were sculpted from stone.



## **VOUDOM**

#### Info

#### Description

Made of injected polypropylene with mineral additives. Stackable. Available in several colors. Item suitable for indoor and outdoor use.

Weight: 7.5 Kg





## **Accessories**

• Fabric

Fabric



### **Finishes**

#### finishes

BASIC PP Ref. 55027



Available in various colors

# **VOUDOM**

## **Ambients**