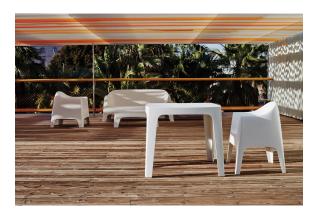

Products / Chairs / Solid Armchair

# Solid armchair

by Stefano Giovannoni

Solid outdoor furniture collection, designed by <u>Stefano Giovannoni</u> for <u>Vondom</u>. It's a group of items which, although **being light offer stability** thanks to their geometric and well-defined cut, as if they were sculpted from stone.



## **VOUDOM**

#### Info

#### Description

Made of injected polypropylene with mineral additives. Stackable. Available in several colors. Item suitable for indoor and outdoor use.

Weight: 7.5 Kg





## **Accessories**

• Fabric

Fabric



### **Finishes**

#### finishes

BASIC PP Ref. 55027



Available in various colors

# **VOUDOM**

## **Ambients**