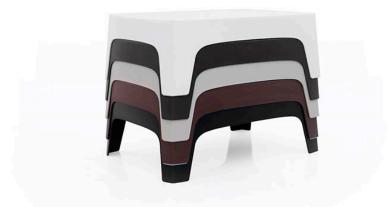

#### Description

Made of injected polypropylene with mineral additives. Stackable. Available in several colors. Item suitable for indoor and outdoor use.

Weight: 10 Kg

### **Finishes**

finishes BASIC PP Ref. 55026

Available in various colors