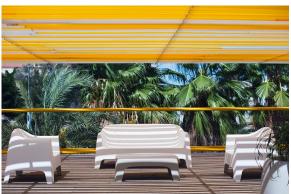

Products / Low Tables / Solid Coffee Table

# Solid coffee table

by Stefano Giovannoni

Solid outdoor furniture collection, designed by <u>Stefano Giovannoni</u> for <u>Vondom</u>. It's a group of items which, although **being light offer stability** thanks to their geometric and well-defined cut, as if they were sculpted from stone.



# **VOИDOM**

### Info

#### Description

Made of injected polypropylene with mineral additives. Stackable. Available in several colors. Item suitable for indoor and outdoor use.

Weight: 10 Kg



## **VOИDOM**

### **Finishes**

finishes BASIC PP Ref. 55026

Available in various colors

### **VOИDOM**

### Ambients