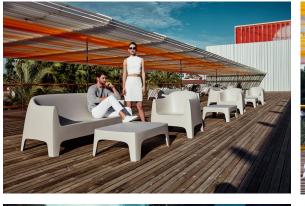

Products / Low Tables / Solid Coffee Table

# Solid coffee table

by Stefano Giovannoni

Solid outdoor furniture collection, designed by <u>Stefano Giovannoni</u> for <u>Vondom</u>. It's a group of items which, although **being light offer stability** thanks to their geometric and well-defined cut, as if they were sculpted from stone.



# **VOИDOM**

### Info

#### Description

Made of injected polypropylene with mineral additives. Stackable. Available in several colors. Item suitable for indoor and outdoor use.

Weight: 10 Kg



## **VOИDOM**

### **Finishes**

finishes BASIC PP Ref. 55026

Available in various colors

### **VOИDOM**

### Ambients