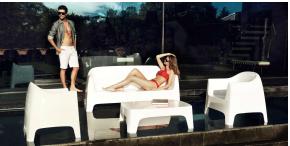

# Solid coffee table

by Stefano Giovannoni

Solid outdoor furniture collection, designed by <u>Stefano Giovannoni</u> for <u>Vondom</u>. It's a group of items which, although **being light offer stability** thanks to their geometric and well-defined cut, as if they were sculpted from stone.

#### Description

Made of injected polypropylene with mineral additives. Stackable. Available in several colors. Item suitable for indoor and outdoor use.

Weight: 10 Kg