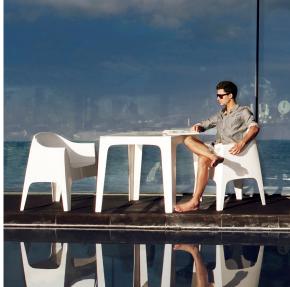

## Solid table

by Stefano Giovannoni

Solid outdoor furniture collection, designed by <u>Stefano Giovannoni</u> for <u>Vondom</u>. It's a group of items which, although **being light offer stability** thanks to their geometric and well-defined cut, as if they were sculpted from stone.

#### Description

Made of injected polypropylene with mineral additives. Stackable. Available in several colors. Item suitable for indoor and outdoor use.

Weight: 11 Kg