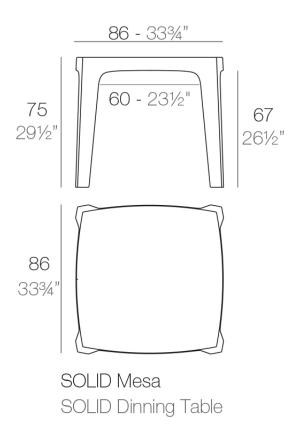

## Solid table

by Stefano Giovannoni

Solid outdoor furniture collection, designed by <u>Stefano Giovannoni</u> for <u>Vondom</u>. It's a group of items which, although **being light offer stability** thanks to their geometric and well-defined cut, as if they were sculpted from stone.

#### Description

Made of injected polypropylene with mineral additives. Stackable. Available in several colors. Item suitable for indoor and outdoor use.

Weight: 11 Kg