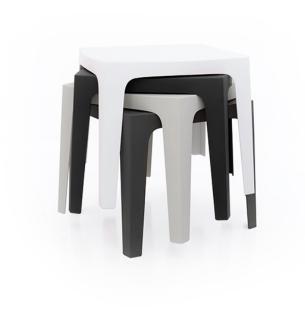

## Solid table

by Stefano Giovannoni

Solid outdoor furniture collection, designed by <u>Stefano Giovannoni</u> for <u>Vondom</u>. It's a group of items which, although **being light offer stability** thanks to their geometric and well-defined cut, as if they were sculpted from stone.

#### Description

Made of injected polypropylene with mineral additives. Stackable. Available in several colors. Item suitable for indoor and outdoor use.

Weight: 11 Kg