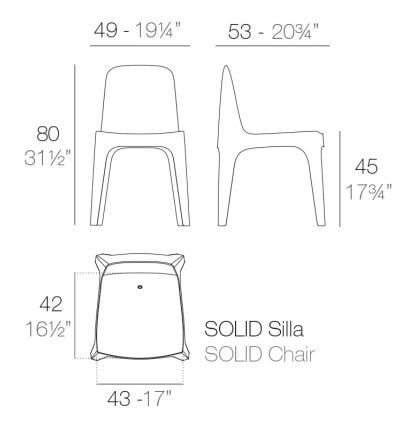

#### Description

Made of injected polypropylene with mineral additives. Stackable. Available in several colors. Item suitable for indoor and outdoor use.

Weight: 4.43 Kg