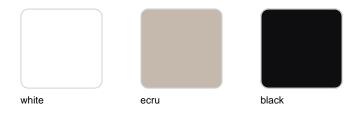

Products / Chairs / Solid Chair

# Solid chair

by Stefano Giovannoni

Solid outdoor furniture collection, designed by <u>Stefano Giovannoni</u> for <u>Vondom</u>. It's a group of items which, although **being light offer stability** thanks to their geometric and well-defined cut, as if they were sculpted from stone.



## **VOUDOM**

#### Info

#### Description

Made of injected polypropylene with mineral additives. Stackable. Available in several colors. Item suitable for indoor and outdoor use.

Weight: 4.43 Kg





## **Accessories**

• Fabric

Fabric



#### **Finishes**

#### finishes

BASIC PP Ref. 55024



Available in various colors

# **VOUDOM**

## **Ambients**