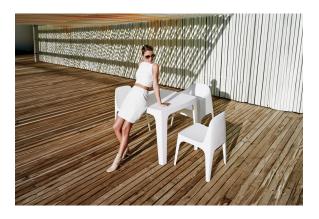

Products / Chairs / Solid Chair

# Solid chair

by Stefano Giovannoni

Solid outdoor furniture collection, designed by <u>Stefano Giovannoni</u> for <u>Vondom</u>. It's a group of items which, although **being light offer stability** thanks to their geometric and well-defined cut, as if they were sculpted from stone.



## **VOUDOM**

#### Info

#### Description

Made of injected polypropylene with mineral additives. Stackable. Available in several colors. Item suitable for indoor and outdoor use.

Weight: 4.43 Kg





## **Accessories**

• Fabric

Fabric



#### **Finishes**

#### finishes

BASIC PP Ref. 55024



Available in various colors

# **VOUDOM**

## **Ambients**