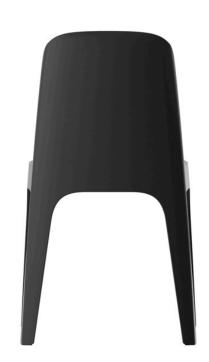

# Solid chair

by Stefano Giovannoni

Solid outdoor furniture collection, designed by <u>Stefano Giovannoni</u> for <u>Vondom</u>. It's a group of items which, although **being light offer stability** thanks to their geometric and well-defined cut, as if they were sculpted from stone.