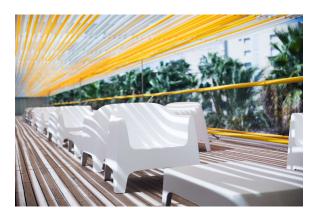

Products / Lounge Chairs / Solid Lounge Chair

## Solid lounge chair

by Stefano Giovannoni

Solid outdoor furniture collection, designed by <u>Stefano Giovannoni</u> for <u>Vondom</u>. It's a group of items which, although **being light offer stability** thanks to their geometric and well-defined cut, as if they were sculpted from stone.



## **VOUDOM**

#### Info

#### Description

Made of injected polypropylene with mineral additives. Stackable. Available in several colors. Item suitable for indoor and outdoor use.

Weight: 13.5 Kg





## **Accessories**

• Fabric

Fabric



### **Finishes**

#### finishes

BASIC PP Ref. 55023



Available in various colors

# **VOUDOM**

## **Ambients**