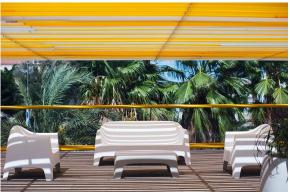

Products / Lounge Chairs / Solid Lounge Chair

## Solid lounge chair

by Stefano Giovannoni

Solid outdoor furniture collection, designed by <u>Stefano Giovannoni</u> for <u>Vondom</u>. It's a group of items which, although **being light offer stability** thanks to their geometric and well-defined cut, as if they were sculpted from stone.



## **VOUDOM**

#### Info

#### Description

Made of injected polypropylene with mineral additives. Stackable. Available in several colors. Item suitable for indoor and outdoor use.

Weight: 13.5 Kg





## **Accessories**

• Fabric

Fabric



### **Finishes**

#### finishes

BASIC PP Ref. 55023



Available in various colors

# **VOUDOM**

## **Ambients**