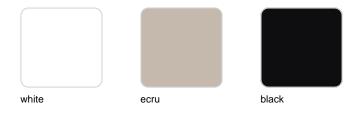

Products / Lounge Chairs / Solid Lounge Chair

## Solid lounge chair

by Stefano Giovannoni

Solid outdoor furniture collection, designed by <u>Stefano Giovannoni</u> for <u>Vondom</u>. It's a group of items which, although **being light offer stability** thanks to their geometric and well-defined cut, as if they were sculpted from stone.



## **VOUDOM**

#### Info

#### Description

Made of injected polypropylene with mineral additives. Stackable. Available in several colors. Item suitable for indoor and outdoor use.

Weight: 13.5 Kg





## **Accessories**

• Fabric

Fabric



### **Finishes**

#### finishes

BASIC PP Ref. 55023



Available in various colors

# **VOUDOM**

## **Ambients**