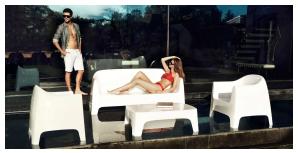

Products / Lounge Chairs / Solid Lounge Chair

## Solid lounge chair

by Stefano Giovannoni

Solid outdoor furniture collection, designed by <u>Stefano Giovannoni</u> for <u>Vondom</u>. It's a group of items which, although **being light offer stability** thanks to their geometric and well-defined cut, as if they were sculpted from stone.



## **VOUDOM**

#### Info

#### Description

Made of injected polypropylene with mineral additives. Stackable. Available in several colors. Item suitable for indoor and outdoor use.

Weight: 13.5 Kg





## **Accessories**

• Fabric

Fabric



### **Finishes**

#### finishes

BASIC PP Ref. 55023



Available in various colors

# **VOUDOM**

## **Ambients**