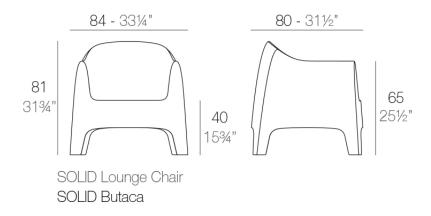

#### Description

Made of injected polypropylene with mineral additives. Stackable. Available in several colors. Item suitable for indoor and outdoor use.

Weight: 13.5 Kg