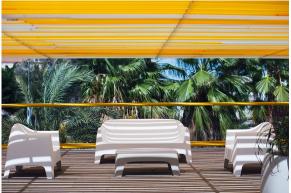

# Solid sofa

by Stefano Giovannoni

Solid outdoor furniture collection, designed by <u>Stefano Giovannoni</u> for <u>Vondom</u>. It's a group of items which, although **being light offer stability** thanks to their geometric and well-defined cut, as if they were sculpted from stone.

#### Description

Made of injected polypropylene with mineral additives. Stackable. Available in several colors. Item suitable for indoor and outdoor use.

Weight: 30 Kg