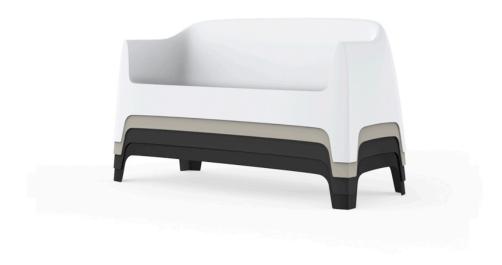

# Solid sofa

by Stefano Giovannoni

Solid outdoor furniture collection, designed by <u>Stefano Giovannoni</u> for <u>Vondom</u>. It's a group of items which, although **being light offer stability** thanks to their geometric and well-defined cut, as if they were sculpted from stone.

#### Description

Made of injected polypropylene with mineral additives. Stackable. Available in several colors. Item suitable for indoor and outdoor use.

Weight: 30 Kg