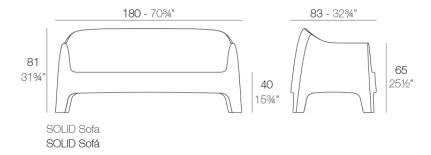

# Solid sofa

by Stefano Giovannoni

Solid outdoor furniture collection, designed by <u>Stefano Giovannoni</u> for <u>Vondom</u>. It's a group of items which, although **being light offer stability** thanks to their geometric and well-defined cut, as if they were sculpted from stone.

#### Description

Made of injected polypropylene with mineral additives. Stackable. Available in several colors. Item suitable for indoor and outdoor use.

Weight: 30 Kg