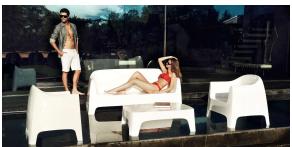

# Solid sofa

by Stefano Giovannoni

Solid outdoor furniture collection, designed by <u>Stefano Giovannoni</u> for <u>Vondom</u>. It's a group of items which, although **being light offer stability** thanks to their geometric and well-defined cut, as if they were sculpted from stone.

#### Description

Made of injected polypropylene with mineral additives. Stackable. Available in several colors. Item suitable for indoor and outdoor use.

Weight: 30 Kg