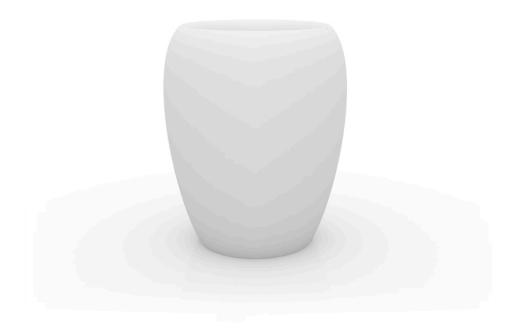

# Blow planter 100x100x120

#### Description

Pots made of polyethylene resin by rotational moulding. 100% Recyclable. Item suitable for indoor and outdoor use. Available in different finishes.

Weight: 38.08 Kg