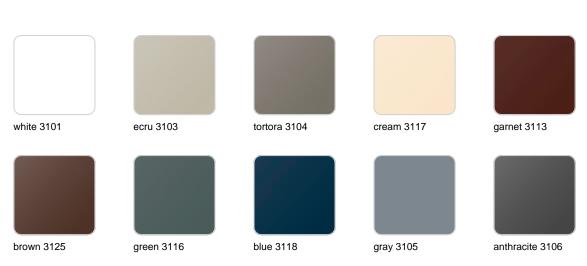

## **Finishes**

finishes

| BASIC<br>Ref. 55020A |                 |              |              |               |
|----------------------|-----------------|--------------|--------------|---------------|
|                      |                 |              |              |               |
| white 2001           | ecru 2003       | tortora 2004 | cream 2017   | camel 2020    |
|                      |                 |              |              |               |
| clay 2022            | garnet 2015     | brown 2008   | green 2016   | blue 2018     |
|                      |                 |              |              |               |
| gray 2005            | anthracite 2006 | black 2002   | ecru granite | cream granite |
|                      |                 |              |              |               |

ice 2101

Matt Polyethylene

SELF-WATERING Ref. 55020R

| white 2001 | ecru 2003       | tortora 2004 | cream 2017   | camel 2020    |
|------------|-----------------|--------------|--------------|---------------|
|            |                 |              |              |               |
| clay 2022  | garnet 2015     | brown 2008   | green 2016   | blue 2018     |
|            |                 |              |              |               |
| gray 2005  | anthracite 2006 | black 2002   | ecru granite | cream granite |
|            |                 |              |              |               |

ice 2101

Self-watering system included in all planters except those with basic finish

LACQUERED Ref. 55020F

Lacquered Polyethylene