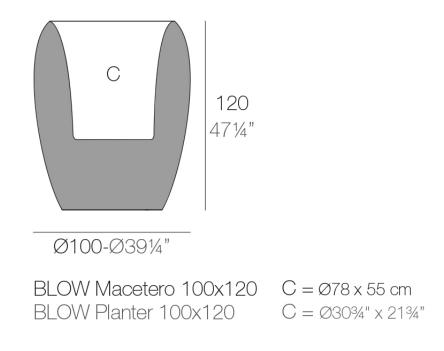

Products / Planters / Blow Planter 100x100x120

#### Description

Pots made of polyethylene resin by rotational moulding. 100% Recyclable. Item suitable for indoor and outdoor use. Available in different finishes.

Weight: 38.08 Kg