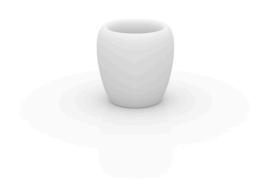

# Blow planter 40x40x40

by Stefano Giovannoni

The Blow collection, designed by Stefano Giovannoni, presents an innovative furnishing proposal in tune with the Pillow family, with a fresh and distinctive approach. This in&out collection redefines the functionality of outdoor and indoor design, offering pieces that combine comfort and style with unique elegance.

### Description

Pots made of polyethylene resin by rotational moulding. 100% Recyclable. Item suitable for indoor and outdoor use. Available in different finishes.

Weight: 3.5 Kg

BLOW Macetero 40 C = 10 LBLOW Planter 40 C = 2% gal