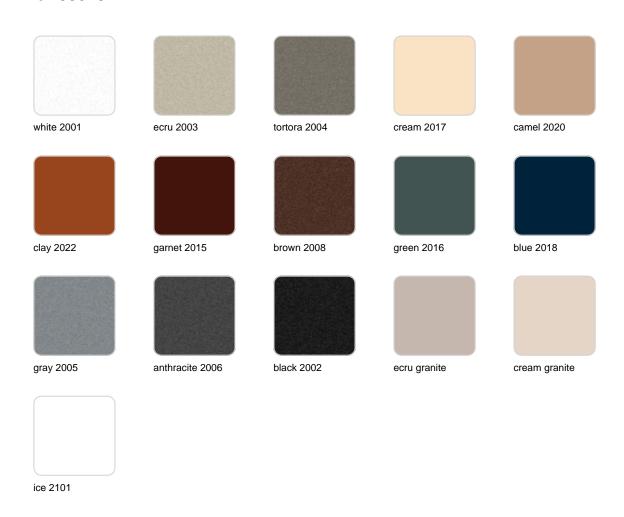

## **Finishes**

#### finishes

#### BASIC Ref. 55016

Matt Polyethylene

LACQUERED Ref. 55016F

Lacquered Polyethylene