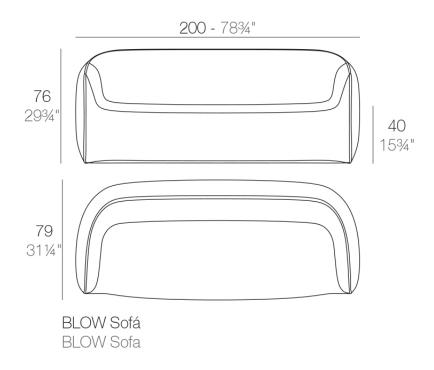

### Description

Made of polyethylene resin by rotational moulding. 100% Recyclable. Item suitable for indoor and outdoor use. Available in different finishes.

Weight: 45 Kg