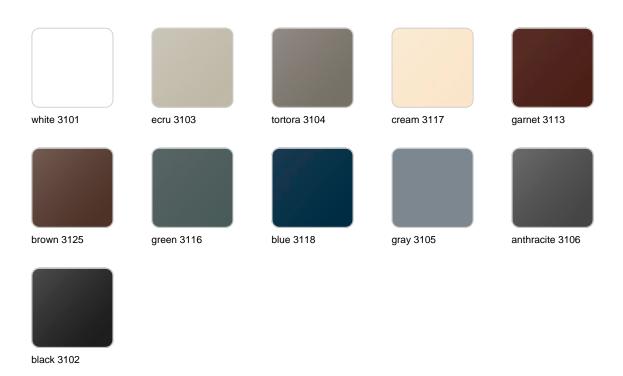

## **Finishes**

#### finishes

#### BASIC Ref. 55016

Matt Polyethylene

LACQUERED Ref. 55016F

Lacquered Polyethylene