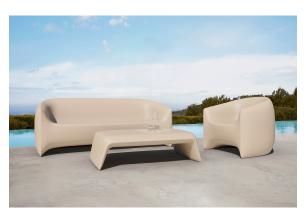

## Blow sofa

by Stefano Giovannoni

The Blow collection, designed by Stefano Giovannoni, presents an innovative furnishing proposal in tune with the Pillow family, with a fresh and distinctive approach. This in&out collection redefines the functionality of outdoor and indoor design, offering pieces that combine comfort and style with unique elegance.

## **Ambients**