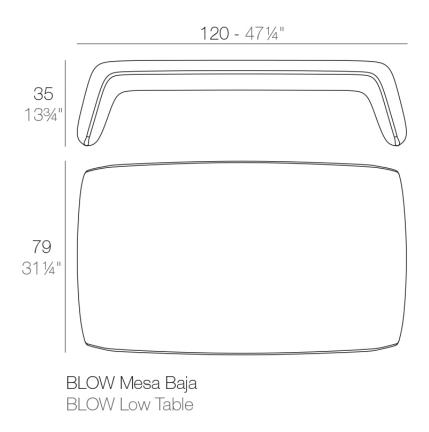

Products / Low Tables / Blow Coffee Table 120x79x35

## Blow coffee table 120x79x35

by Stefano Giovannoni

The Blow collection, designed by Stefano Giovannoni, presents an innovative furnishing proposal in tune with the Pillow family, with a fresh and distinctive approach. This in&out collection redefines the functionality of outdoor and indoor design, offering pieces that combine comfort and style with unique elegance.

### Description

Made of polyethylene resin by rotational moulding. 100% Recyclable. Item suitable for indoor and outdoor use. Available in different finishes.

Weight: 15 Kg