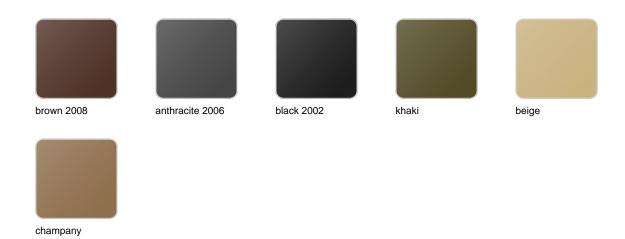

### **Finishes**

#### finishes

#### BASIC Ref. 55015

Matt Polyethylene

LACQUERED Ref. 55015F

#### Lacquered Polyethylene