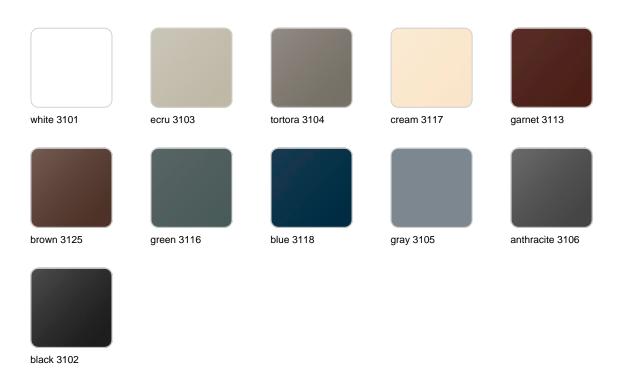

### **Finishes**

#### finishes

#### BASIC Ref. 55015

Matt Polyethylene

LACQUERED Ref. 55015F

#### Lacquered Polyethylene