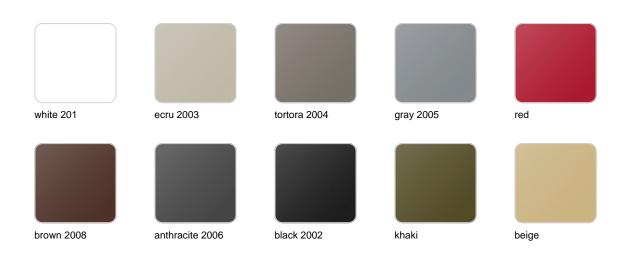

### **Finishes**

#### finishes

#### BASIC Ref. 55015

Matt Polyethylene

LACQUERED Ref. 55015F