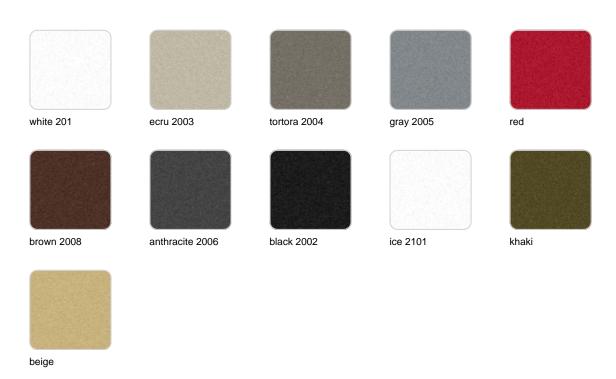

### **Finishes**

#### finishes

#### BASIC Ref. 55015

Matt Polyethylene

LACQUERED Ref. 55015F