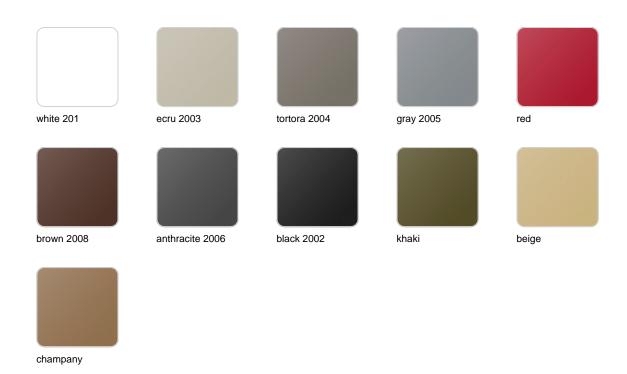

### **Finishes**

#### finishes

#### BASIC Ref. 55015

Matt Polyethylene

LACQUERED Ref. 55015F