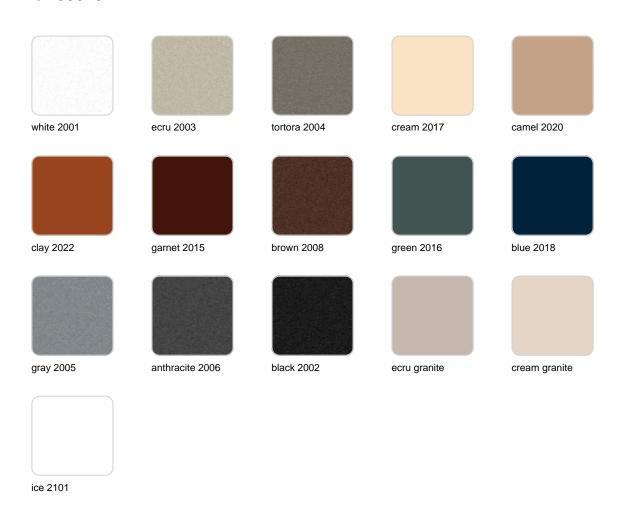

### **Finishes**

#### finishes

#### BASIC Ref. 55015

Matt Polyethylene

LACQUERED Ref. 55015F

#### Lacquered Polyethylene