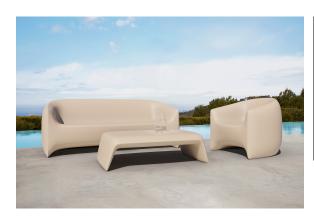

ly (white, red, green, blue, light blue, pink and yellow)

RGB LED DMX Ref. 55015D



Matt polyethylene. Includes ambient RGB LED light operated by DMX512 wireless, allowing the connexion to light control systems (XLR), WI-FI routers, home, etc.

#### LACQUERED RGB LED DMX Ref. 55015FD





lacquered polyethylene. Includes ambient RGB LED light operated by DMX512 wireless, allowing the connexion to light control systems (XLR), Wi-Fi routers, home, etc.

#### RGB LED BATTERY Ref. 55015DY



Matt polyethylene. Includes cordless RGB LED ambient light with rechargable batteries, operated by remote control.

#### LACQUERED RGB LED BATTERY Ref. 55015FDY





Lacquered polyethylene. Includes cordless RGB LED ambient light with rechargable batteries, operated by remote control.

### **Ambients**