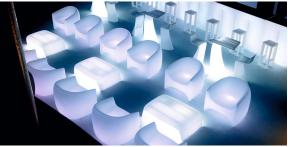

### lighting

#### LACQUERED LIGHT Ref. 55015FW

Lacquered polyethylene. Includes white ambient light with white LED.

LIGHT Ref. 55015W

Matt polyethylene. Includes white ambient light either with white LED.

#### LACQUERED RGB LED Ref. 55015FL

Lacquered polyethylene. Includes ambient RGB LED light operated by remote control. Colors can be selected or changed automatically (white,red,green,blue,light blue, pink and yellow)

#### RGB LED Ref. 55015L

Matt polyethylene. Includes ambient RGB LED light operated by remote control. Colors can be selected or changed automatically (white, red, green, blue, light blue, pink and yellow)

RGB LED DMX Ref. 55015D

Matt polyethylene. Includes ambient RGB LED light operated by DMX512 wireless, allowing the connexion to light control systems (XLR), WI-FI routers, home, etc.

#### LACQUERED RGB LED DMX Ref. 55015FD

lacquered polyethylene. Includes ambient RGB LED light operated by DMX512 wireless, allowing the connexion to light control systems (XLR), Wi-Fi routers, home, etc.

#### RGB LED BATTERY Ref. 55015DY

Matt polyethylene. Includes cordless RGB LED ambient light with rechargable batteries, operated by remote control.

#### LACQUERED RGB LED BATTERY Ref. 55015FDY

Lacquered polyethylene. Includes cordless RGB LED ambient light with rechargable batteries, operated by remote control.

### **Ambients**