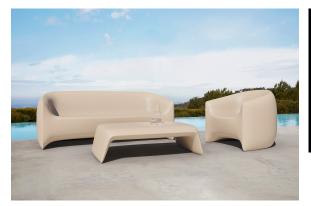

# Blow lounge chair by Stefano Giovannoni

The Blow collection, designed by Stefano Giovannoni, presents an innovative furnishing proposal in tune with the Pillow family, with a fresh and distinctive approach. This in&out collection redefines the functionality of outdoor and indoor design, offering pieces that combine comfort and style with unique elegance.

#### Description

Made of polyethylene resin by rotational moulding. 100% Recyclable. Item suitable for indoor and outdoor use. Available in different finishes.

Weight: 15 Kg