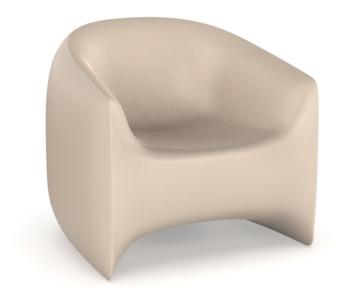

# Blow lounge chair by Stefano Giovannoni

The Blow collection, designed by Stefano Giovannoni, presents an innovative furnishing proposal in tune with the Pillow family, with a fresh and distinctive approach. This in&out collection redefines the functionality of outdoor and indoor design, offering pieces that combine comfort and style with unique elegance.

#### Description

Made of polyethylene resin by rotational moulding. 100% Recyclable. Item suitable for indoor and outdoor use. Available in different finishes.

Weight: 15 Kg