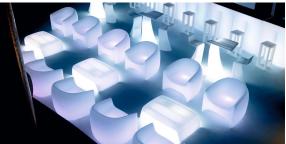

### lighting

WHITE LED Ref. 55014W

ice 2101

White internally lit unit with LED technology. Available only in matte ice white finish.

RGBW LED Ref. 55014L

Unit with internal lighting with RGBW LED technology and remote control unit for switching colors. Available only in matte ice white finish. Remote control included.

#### RGBW LED DMX Ref. 55014D

ice 2101

Unit with internal lighting with RGBW LED technology and remote control unit for switching colors. Also controlLED by DMX-1024 (wireless), enabling communication between one or more products simultaneously via the DMX transmitter (not included). There are two options to choose from: Professional XLR DMX and Home WIFI DMX. (Remote control included). Optional battery

RGBW LED BATTERY Ref. 55014Y

Unit with internal lighting with battery-powered RGBW LED technology. Includes charger and remote control for switching colors and charger. Available only in matte ice white finish. RGBW LED DMX BATTERY

#### Ref. 55014DY

Unit with internal lighting with RGBW LED technology and remote control unit for switching colors. Also controlLED by DMX-1024 (wireless), enabling communication between one or more products simultaneously via the DMX transmitter (not included). There are two options to choose from: Professional XLR DMX and Home WIFI DMX. (Remote control included).