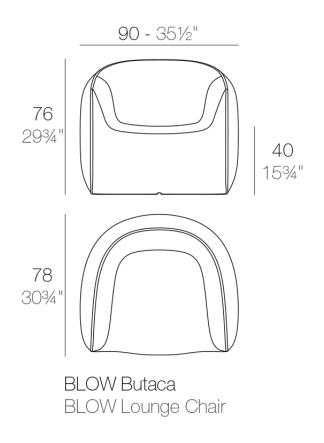

Products / Lounge Chairs / Blow Lounge Chair

#### Description

Made of polyethylene resin by rotational moulding. 100% Recyclable. Item suitable for indoor and outdoor use. Available in different finishes.

Weight: 15 Kg