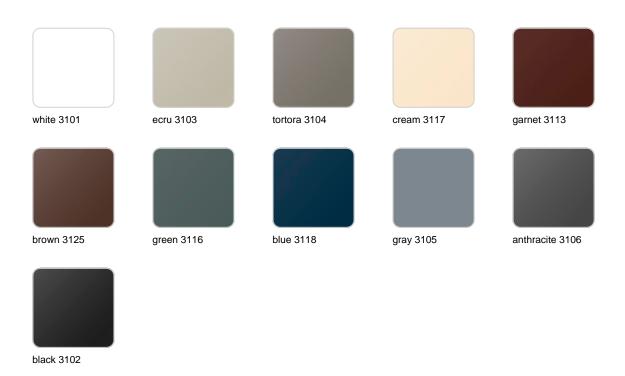

#### BASIC Ref. 55013

Matt Polyethylene

LACQUERED Ref. 55013F

Lacquered Polyethylene