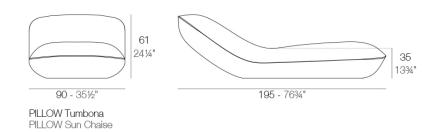

### Description

Made of polyethylene resin by rotational moulding. 100% Recyclable. Item suitable for indoor and outdoor use. Available in different finishes.

Weight: 33.37 Kg