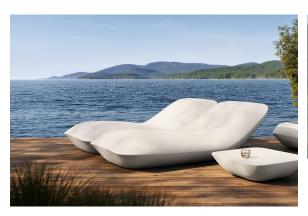

# Pillow sun chaise

by Stefano Giovannoni

With Pillow, <u>Stefano Giovannoni</u>, one of the most prestigious designers in the world, does an amusing expression to design a genial outdoor furniture collection that evokes a chill-out space created by means of cushions. Mediterranean and warm design, universal as all the creations of master Giovannoni that calls to the relax and to enjoy the life.

# **Ambients**