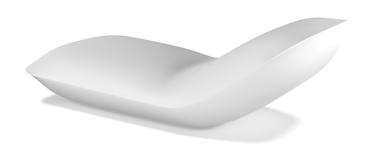

# Pillow sun chaise

by Stefano Giovannoni

With Pillow, <u>Stefano Giovannoni</u>, one of the most prestigious designers in the world, does an amusing expression to design a genial outdoor furniture collection that evokes a chill-out space created by means of cushions. Mediterranean and warm design, universal as all the creations of master Giovannoni that calls to the relax and to enjoy the life.

### Description

Made of polyethylene resin by rotational moulding. 100% Recyclable. Item suitable for indoor and outdoor use. Available in different finishes.

Weight: 33.37 Kg