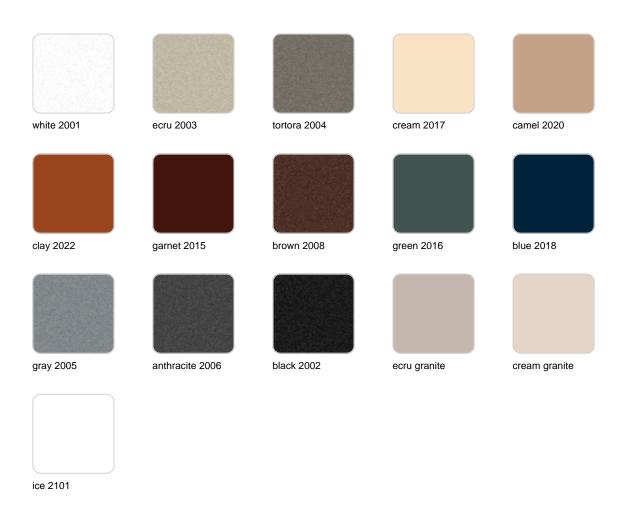

#### BASIC Ref. 55013

Matt Polyethylene

LACQUERED Ref. 55013F

Lacquered Polyethylene