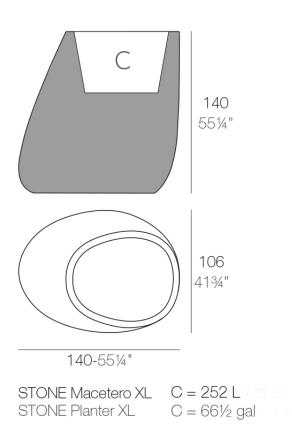

### Description

Pot made of polyethylene resin by rotational moulding. 100% Recyclable. Item suitable for indoor and outdoor use. Available in different finishes.

Weight: 42 Kg