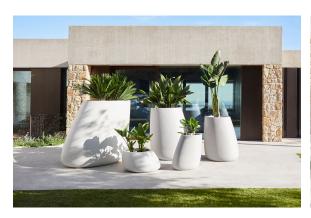

ultaneously via the DMX transmitter (not included). There are two options to choose from: Professional XLR DMX and Home WIFI DMX. (Remote control included). Optional battery

RGBW LED BATTERY Ref. 55012Y



Unit with internal lighting with battery-powered RGBW LED technology. Includes charger and remote control for switching colors and charger. Available only in

RGBW LED DMX BATTERY Ref. 55012DY

matte ice white finish.



Unit with internal lighting with RGBW LED technology and remote control unit for switching colors. Also controlLED by DMX-1024 (wireless), enabling communication between one or more products simultaneously via the DMX



transmitter (not included). There are two options to choose from: Professional XLR DMX and Home WIFI DMX. (Remote control included).

## **Ambients**