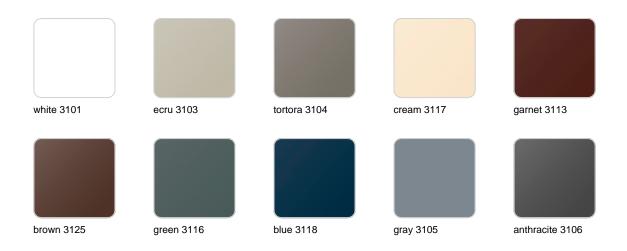

## **Finishes**

### finishes

#### BASIC Ref. 55012A

Matt Polyethylene

SELF-WATERING Ref. 55012R

Self-watering system included in all planters except those with basic finish

#### LACQUERED Ref. 55012F

Lacquered Polyethylene