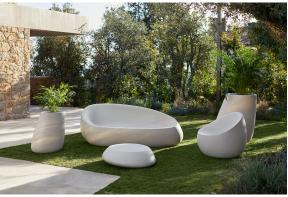

taneously via the DMX transmitter (not included). There are two options to choose from: Professional XLR DMX and Home WIFI DMX. (Remote control included). Optional battery

RGBW LED BATTERY Ref. 55012Y



Unit with internal lighting with battery-powered RGBW LED technology. Includes charger and remote control for switching colors and charger. Available only in

RGBW LED DMX BATTERY Ref. 55012DY

matte ice white finish.



Unit with internal lighting with RGBW LED technology and remote control unit for switching colors. Also controlLED by DMX-1024 (wireless), enabling communication between one or more products simultaneously via the DMX



transmitter (not included). There are two options to choose from: Professional XLR DMX and Home WIFI DMX. (Remote control included).

## **Ambients**