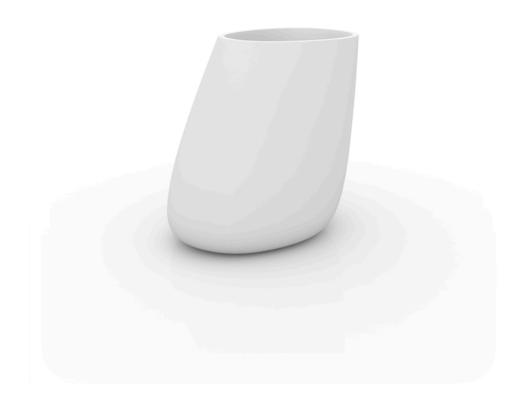

# Stone planter 140x105x140

by Stefano Giovannoni & Elisa Gargan

Stone <u>outdoor furniture</u> collection, designed by <u>Stefano Giovannoni</u>, convinces with its organic shapes. As its name suggests it appears to be found in nature itself, creating synergism between the natural and the artificial landscape. Stone can fit perfectly into any environment, transmitting its own particular elegance, thanks to its material, as well as its original shape.

### Description

Pot made of polyethylene resin by rotational moulding. 100% Recyclable. Item suitable for indoor and outdoor use. Available in different finishes.

Weight: 42 Kg