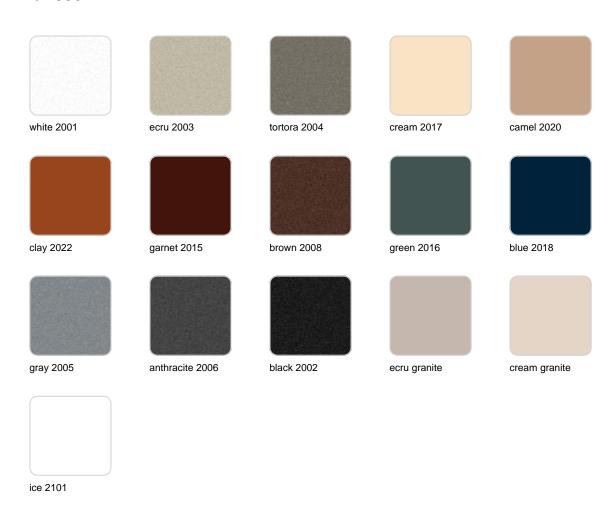

## **Finishes**

### finishes

#### BASIC Ref. 55012A

Matt Polyethylene

SELF-WATERING Ref. 55012R

Self-watering system included in all planters except those with basic finish

#### LACQUERED Ref. 55012F

Lacquered Polyethylene