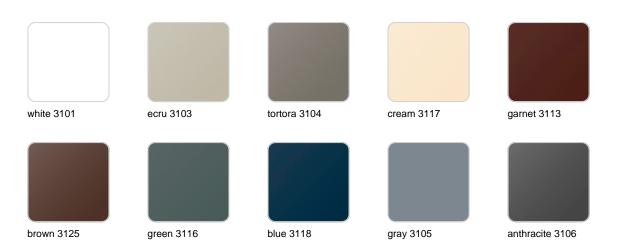

### **Finishes**

### finishes

#### BASIC Ref. 55009A

Matt Polyethylene

SELF-WATERING Ref. 55009R

Self-watering system included in all planters except those with basic finish

#### LACQUERED Ref. 55009F

Lacquered Polyethylene