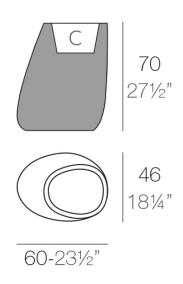

### Info

## Description

Pot made of polyethylene resin by rotational moulding. 100% Recyclable. Item suitable for indoor and outdoor use. Available in different finishes.

Weight: 8 Kg

STONE Macetero 70 C = 20 LSTONE Planter 70  $C = 5\frac{1}{2} gal$ 