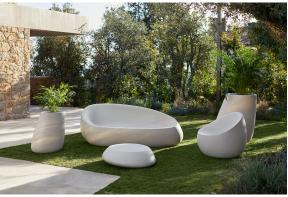

# Stone planter 60x46x70

by Stefano Giovannoni & Elisa Gargan

Stone <u>outdoor furniture</u> collection, designed by <u>Stefano Giovannoni</u>, convinces with its organic shapes. As its name suggests it appears to be found in nature itself, creating synergism between the natural and the artificial landscape. Stone can fit perfectly into any environment, transmitting its own particular elegance, thanks to its material, as well as its original shape.

## **Ambients**