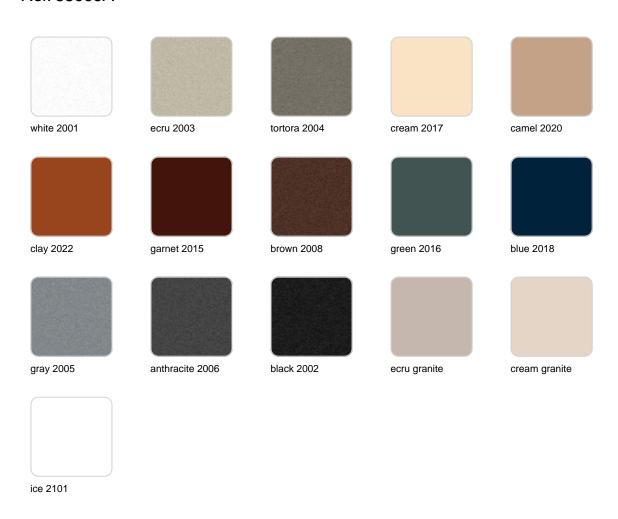

/ Stone Planter 60x46x70

# Stone planter 60x46x70

by Stefano Giovannoni & Elisa Gargan

Stone <u>outdoor furniture</u> collection, designed by <u>Stefano Giovannoni</u>, convinces with its organic shapes. As its name suggests it appears to be found in nature itself, creating synergism between the natural and the artificial landscape. Stone can fit perfectly into any environment, transmitting its own particular elegance, thanks to its material, as well as its original shape.



### Info

## Description

Pot made of polyethylene resin by rotational moulding. 100% Recyclable. Item suitable for indoor and outdoor use. Available in different finishes.

Weight: 8 Kg



STONE Macetero 70 C = 20 LSTONE Planter 70  $C = 5\frac{1}{2} gal$ 

### **Finishes**

### finishes

#### BASIC Ref. 55009A



Matt Polyethylene

SELF-WATERING Ref. 55009R



Self-watering system included in all planters except those with basic finish

#### LACQUERED Ref. 55009F







Lacquered Polyethylene

### lighting

WHITE LED Ref. 55009W



ice 2101

White internally lit unit with LED technology. Available only in matte ice white finish.

RGBW LED Ref. 55009L



ice 2101

Unit with internal lighting with RGBW LED technology and remote control unit for switching colors. Available only in matte ice white finish. Remote control included.

RGBW LED DMX Ref. 55009D





Unit with internal lighting with RGBW LED technology and remote control unit for switching colors. Also controlLED by DMX-1024 (wireless), enabling communication between one or more products simultaneously via the DMX transmitter (not included)