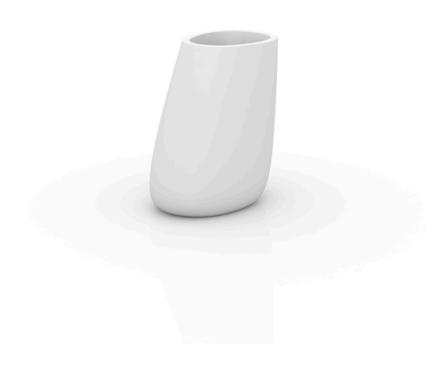

# Stone planter 60x46x70

by Stefano Giovannoni & Elisa Gargan

Stone <u>outdoor furniture</u> collection, designed by <u>Stefano Giovannoni</u>, convinces with its organic shapes. As its name suggests it appears to be found in nature itself, creating synergism between the natural and the artificial landscape. Stone can fit perfectly into any environment, transmitting its own particular elegance, thanks to its material, as well as its original shape.

## Description

Pot made of polyethylene resin by rotational moulding. 100% Recyclable. Item suitable for indoor and outdoor use. Available in different finishes.

Weight: 8 Kg

STONE Macetero 70 C = 20 LSTONE Planter 70  $C = 5\frac{1}{2} gal$ 