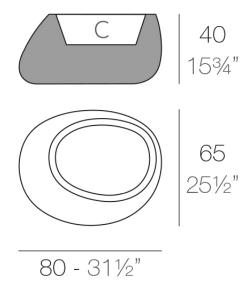

### Info

### Description

Pot made of polyethylene resin by rotational moulding. 100% Recyclable. Item suitable for indoor and outdoor use. Available in different finishes.

Weight: 8 Kg