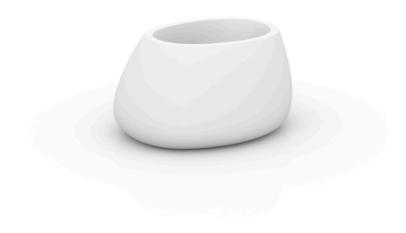

# Stone planter 80x65x40

by Stefano Giovannoni & Elisa Gargan

Stone <u>outdoor furniture</u> collection, designed by <u>Stefano Giovannoni</u>, convinces with its organic shapes. As its name suggests it appears to be found in nature itself, creating synergism between the natural and the artificial landscape. Stone can fit perfectly into any environment, transmitting its own particular elegance, thanks to its material, as well as its original shape.

### Description

Pot made of polyethylene resin by rotational moulding. 100% Recyclable. Item suitable for indoor and outdoor use. Available in different finishes.

Weight: 8 Kg