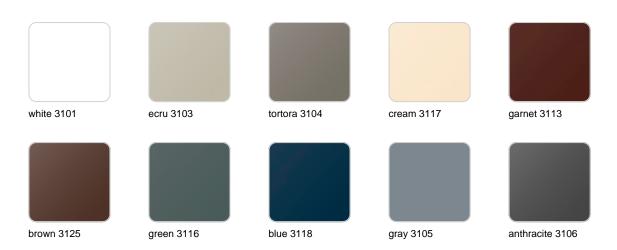

### **Finishes**

### finishes

#### BASIC Ref. 55008A

Matt Polyethylene

SELF-WATERING Ref. 55008R

Self-watering system included in all planters except those with basic finish

#### LACQUERED Ref. 55008F

Lacquered Polyethylene