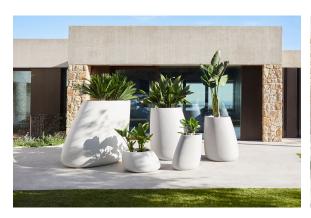

# Stone planter 80x65x40

by Stefano Giovannoni & Elisa Gargan

Stone <u>outdoor furniture</u> collection, designed by <u>Stefano Giovannoni</u>, convinces with its organic shapes. As its name suggests it appears to be found in nature itself, creating synergism between the natural and the artificial landscape. Stone can fit perfectly into any environment, transmitting its own particular elegance, thanks to its material, as well as its original shape.

## **Ambients**