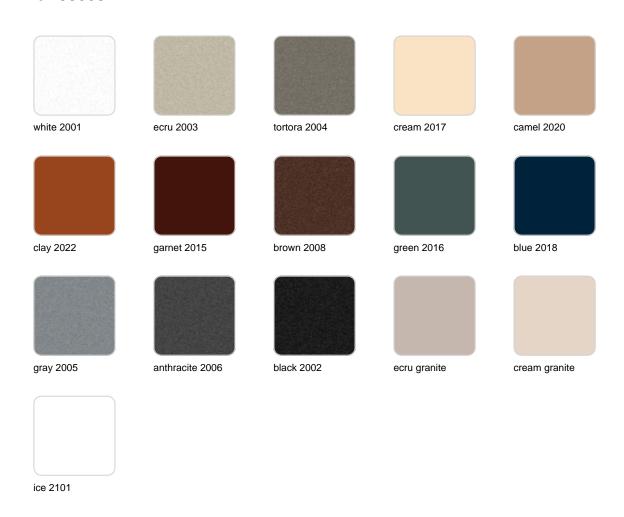

### **Finishes**

### finishes

#### BASIC Ref. 55008A

Matt Polyethylene

SELF-WATERING Ref. 55008R

Self-watering system included in all planters except those with basic finish

#### LACQUERED Ref. 55008F

Lacquered Polyethylene