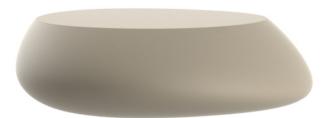

Products / Low Tables / Stone Coffee Table

# **Stone coffee table** by Stefano Giovannoni & Elisa Gargan

Stone <u>outdoor furniture</u> collection, designed by <u>Stefano Giovannoni</u>, convinces with its organic shapes. As its name suggests it appears to be found in nature itself, creating synergism between the natural and the artificial landscape. Stone can fit perfectly into any environment, transmitting its own particular elegance, thanks to its material, as well as its original shape.

### Description

Made of polyethylene resin by rotational moulding.100% Recyclable. Item suitable for indoor and outdoor use. Available in different finishes.

Weight: 7 Kg