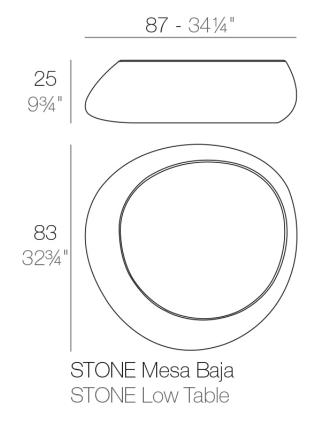

### Description

Made of polyethylene resin by rotational moulding.100% Recyclable. Item suitable for indoor and outdoor use. Available in different finishes.

Weight: 7 Kg