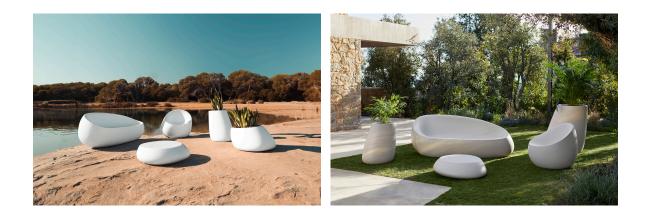

# **Stone coffee table** by Stefano Giovannoni & Elisa Gargan

Stone <u>outdoor furniture</u> collection, designed by <u>Stefano Giovannoni</u>, convinces with its organic shapes. As its name suggests it appears to be found in nature itself, creating synergism between the natural and the artificial landscape. Stone can fit perfectly into any environment, transmitting its own particular elegance, thanks to its material, as well as its original shape.