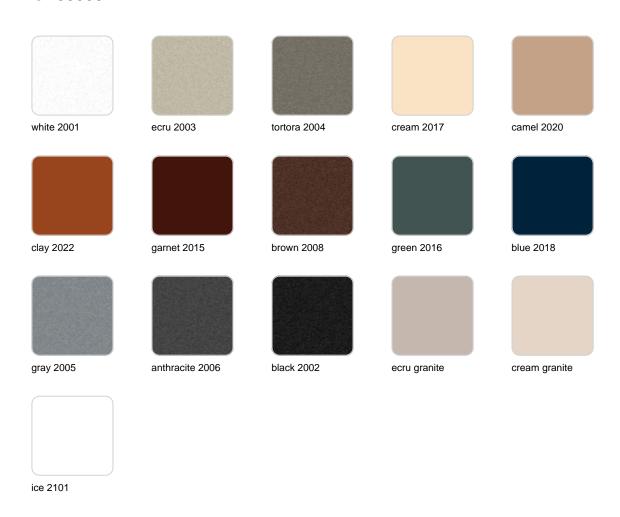

#### BASIC Ref. 55006

Matt Polyethylene

LACQUERED Ref. 55006F

Lacquered Polyethylene