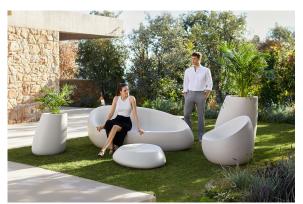

ansmitter (not included). There are two options to choose from: Professional XLR DMX and Home WIFI DMX. (Remote control included). Optional battery

RGBW LED BATTERY Ref. 55006Y



ice 2101

Unit with internal lighting with battery-powered RGBW LED technology. Includes charger and remote control for switching colors and charger. Available only in matte ice white finish.

**RGBW LED DMX BATTERY** 



Ref. 55006DY



ice 2101

Unit with internal lighting with RGBW LED technology and remote control unit for switching colors. Also controlLED by DMX-1024 (wireless), enabling communication between one or more products simultaneously via the DMX transmitter (not included). There are two options to choose from: Professional XLR DMX and Home WIFI DMX. (Remote control included).

## **Ambients**