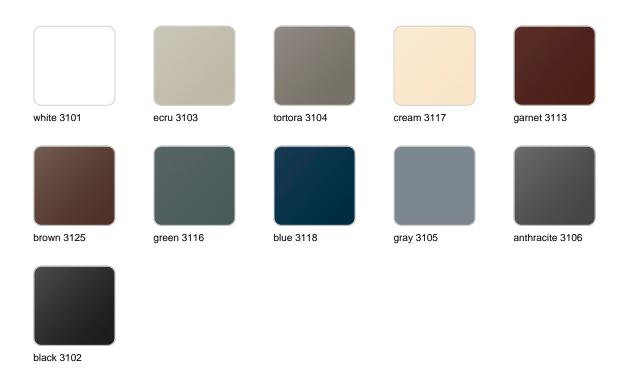

#### BASIC Ref. 55006

Matt Polyethylene

LACQUERED Ref. 55006F

Lacquered Polyethylene