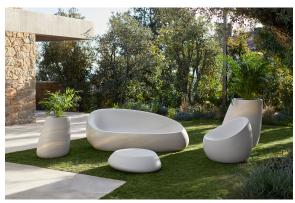

transmitter (not included). There are two options to choose from: Professional XLR DMX and Home WIFI DMX. (Remote control included). Optional battery

RGBW LED BATTERY Ref. 55006Y



ice 2101

Unit with internal lighting with battery-powered RGBW LED technology. Includes charger and remote control for switching colors and charger. Available only in matte ice white finish.

**RGBW LED DMX BATTERY** 



Ref. 55006DY



ice 2101

Unit with internal lighting with RGBW LED technology and remote control unit for switching colors. Also controlLED by DMX-1024 (wireless), enabling communication between one or more products simultaneously via the DMX transmitter (not included). There are two options to choose from: Professional XLR DMX and Home WIFI DMX. (Remote control included).

## **Ambients**