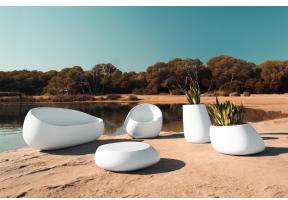

# Stone lounge chair

by Stefano Giovannoni & Elisa Gargan

Stone <u>outdoor furniture</u> collection, designed by <u>Stefano Giovannoni</u>, convinces with its organic shapes. As its name suggests it appears to be found in nature itself, creating synergism between the natural and the artificial landscape. Stone can fit perfectly into any environment, transmitting its own particular elegance, thanks to its material, as well as its original shape.

## **Ambients**