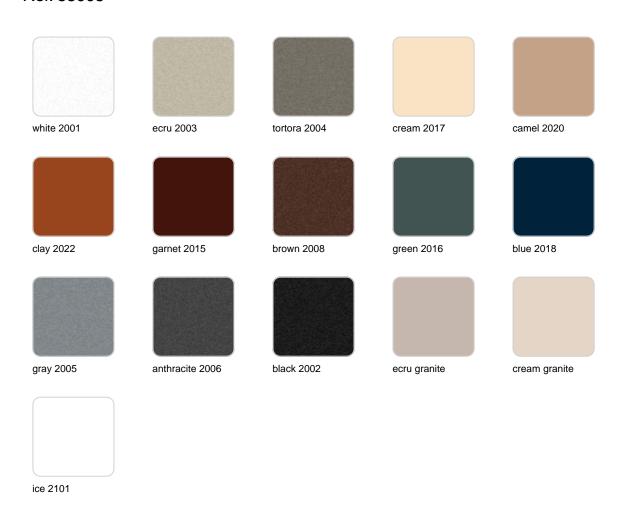

### **Finishes**

#### finishes

#### BASIC Ref. 55005

Matt Polyethylene

LACQUERED Ref. 55005F

Lacquered Polyethylene