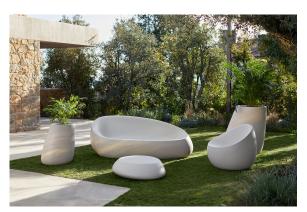

## Stone sofa

by Stefano Giovannoni & Elisa Gargan

Stone <u>outdoor furniture</u> collection, designed by <u>Stefano Giovannoni</u>, convinces with its organic shapes. As its name suggests it appears to be found in nature itself, creating synergism between the natural and the artificial landscape. Stone can fit perfectly into any environment, transmitting its own particular elegance, thanks to its material, as well as its original shape.

## **Ambients**