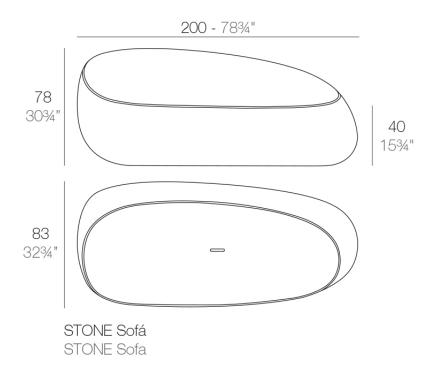

### Description

Made of polyethylene resin by rotational moulding.100% Recyclable. Item suitable for indoor and outdoor use. Available in different finishes.

Weight: 40 Kg