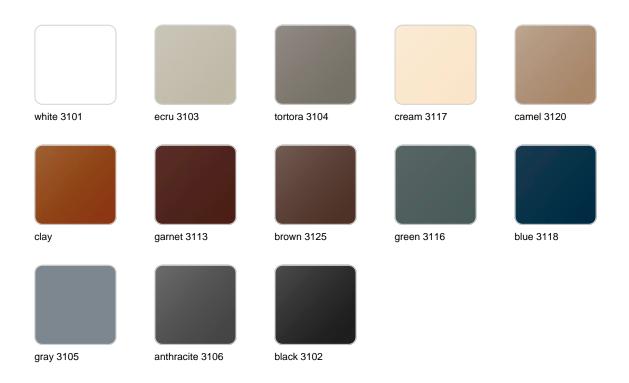

### **Finishes**

#### finishes

#### BASIC Ref. 55005

Matt Polyethylene

LACQUERED Ref. 55005F

Lacquered Polyethylene