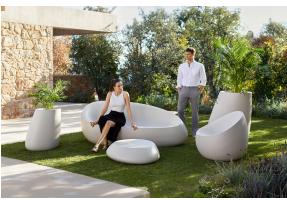

## Stone sofa

by Stefano Giovannoni & Elisa Gargan

Stone <u>outdoor furniture</u> collection, designed by <u>Stefano Giovannoni</u>, convinces with its organic shapes. As its name suggests it appears to be found in nature itself, creating synergism between the natural and the artificial landscape. Stone can fit perfectly into any environment, transmitting its own particular elegance, thanks to its material, as well as its original shape.

## **Ambients**