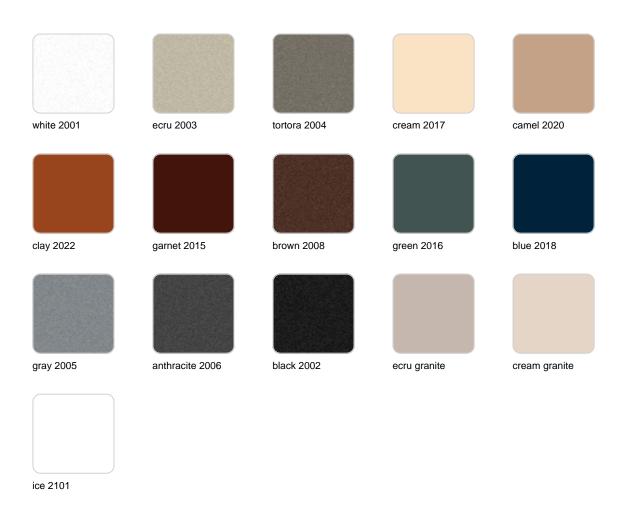

Products / Planters / Pillow Planter

# Pillow planter

by Stefano Giovannoni

With Pillow, <u>Stefano Giovannoni</u>, one of the most prestigious designers in the world, does an amusing expression to design a genial outdoor furniture collection that evokes a chill-out space created by means of cushions. Mediterranean and warm design, universal as all the creations of master Giovannoni that calls to the relax and to enjoy the life.



### Info

### Description

Pot made of polyethylene resin by rotational moulding. 100% Recyclable. Item suitable for indoor and outdoor use. Available in different finishes.

Weight: 8 Kg



## **Finishes**

### finishes

#### BASIC Ref. 55004



Matt Polyethylene

SELF-WATERING Ref. 55004R



Self-watering system included in all planters except those with basic finish

#### LACQUERED Ref. 55004F







Lacquered Polyethylene

### lighting

WHITE LED Ref. 55004W



ice 2101

White internally lit unit with LED technology. Available only in matte ice white finish.

RGBW LED Ref. 55004L



ice 2101

Unit with internal lighting with RGBW LED technology and remote control unit for switching colors. Available only in matte ice white finish. Remote control included.

RGBW LED DMX Ref. 55004D





Unit with internal lighting with RGBW LED technology and remote control unit for switching colors. Also controlLED by DMX-1024 (wireless), enabling communication between one or more products simultaneously via the DMX transmitter (not included)