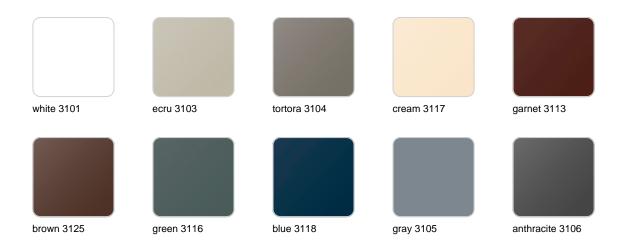

## **Finishes**

### finishes

#### BASIC Ref. 55004

Matt Polyethylene

SELF-WATERING Ref. 55004R

Self-watering system included in all planters except those with basic finish

#### LACQUERED Ref. 55004F

Lacquered Polyethylene