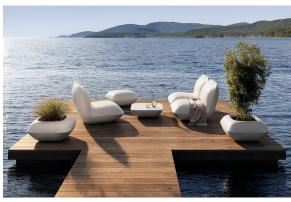

MX transmitter (not included). There are two options to choose from: Professional XLR DMX and Home WIFI DMX. (Remote control included). Optional battery

RGBW LED BATTERY Ref. 55004Y



100 2 10 1

Unit with internal lighting with battery-powered RGBW LED technology. Includes charger and remote control for switching colors and charger. Available only in matte ice white finish.

RGBW LED DMX BATTERY Ref. 55004DY



ice 2101

Unit with internal lighting with RGBW LED technology and remote control unit for switching colors. Also controlLED by DMX-1024 (wireless), enabling communication between one or more products simultaneously via the DMX



transmitter (not included). There are two options to choose from: Professional XLR DMX and Home WIFI DMX. (Remote control included).

## **Ambients**