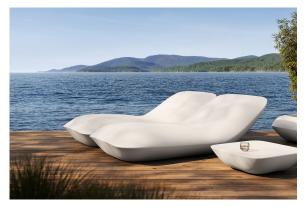

transmitter (not included). There are two options to choose from: Professional XLR DMX and Home WIFI DMX. (Remote control included). Optional battery

RGBW LED BATTERY Ref. 55004Y



100 2 10 1

Unit with internal lighting with battery-powered RGBW LED technology. Includes charger and remote control for switching colors and charger. Available only in matte ice white finish.

RGBW LED DMX BATTERY Ref. 55004DY



ice 2101

Unit with internal lighting with RGBW LED technology and remote control unit for switching colors. Also controlLED by DMX-1024 (wireless), enabling communication between one or more products simultaneously via the DMX



transmitter (not included). There are two options to choose from: Professional XLR DMX and Home WIFI DMX. (Remote control included).

## **Ambients**