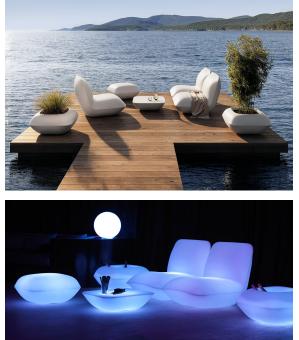

# Pillow ottoman

by Stefano Giovannoni

With Pillow, <u>Stefano Giovannoni</u>, one of the most prestigious designers in the world, does an amusing expression to design a genial outdoor furniture collection that evokes a chill-out space created by means of cushions. Mediterranean and warm design, universal as all the creations of master Giovannoni that calls to the relax and to enjoy the life.

#### lighting

RGBW LED BATTERY Ref. 55003Y

Unit with internal lighting with battery-powered RGBW LED technology. Includes charger and remote control for switching colors and charger. Available only in matte ice white finish.

RGBW LED DMX BATTERY Ref. 55003DY

Unit with internal lighting with RGBW LED technology and remote control unit for switching colors. Also controlLED by DMX-1024 (wireless), enabling communication between one or more products simultaneously via the DMX transmitter (not included). There are two options to choose from: Professional XLR DMX and Home WIFI DMX. (Remote control included).