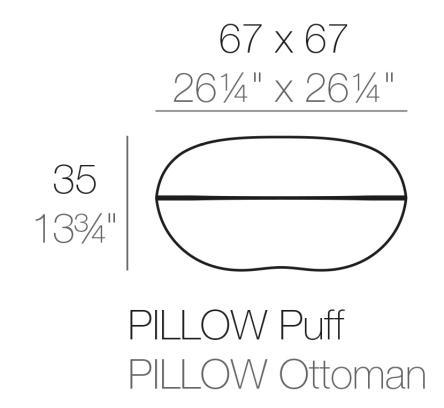

#### Description

Made of polyethylene resin by rotational moulding.100% Recyclable. Item suitable for indoor and outdoor use. Available in different finishes.

Weight: 7 Kg