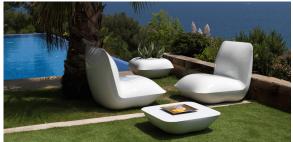

# Pillow ottoman

by Stefano Giovannoni

With Pillow, <u>Stefano Giovannoni</u>, one of the most prestigious designers in the world, does an amusing expression to design a genial outdoor furniture collection that evokes a chill-out space created by means of cushions. Mediterranean and warm design, universal as all the creations of master Giovannoni that calls to the relax and to enjoy the life.

#### Description

Made of polyethylene resin by rotational moulding.100% Recyclable. Item suitable for indoor and outdoor use. Available in different finishes.

Weight: 7 Kg