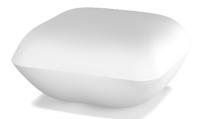

# Pillow ottoman

by Stefano Giovannoni

With Pillow, <u>Stefano Giovannoni</u>, one of the most prestigious designers in the world, does an amusing expression to design a genial outdoor furniture collection that evokes a chill-out space created by means of cushions. Mediterranean and warm design, universal as all the creations of master Giovannoni that calls to the relax and to enjoy the life.

#### Description

Made of polyethylene resin by rotational moulding.100% Recyclable. Item suitable for indoor and outdoor use. Available in different finishes.

Weight: 7 Kg